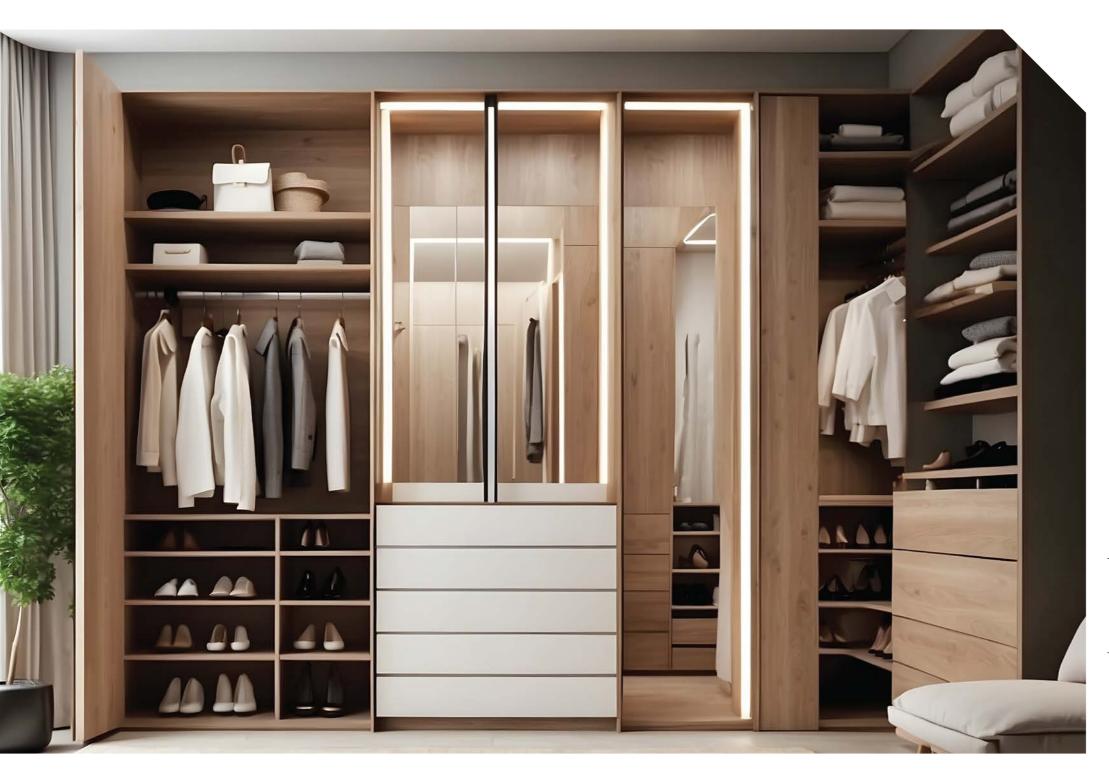

# WARDROBES WALK-NOSEIS

## WARDROBE ACCESSORIES

Inspired by nature's grace, Willow combines soft, flowing lines with a natural finish. Its light, airy feel and subtle textures create a calm and inviting atmosphere in any room.