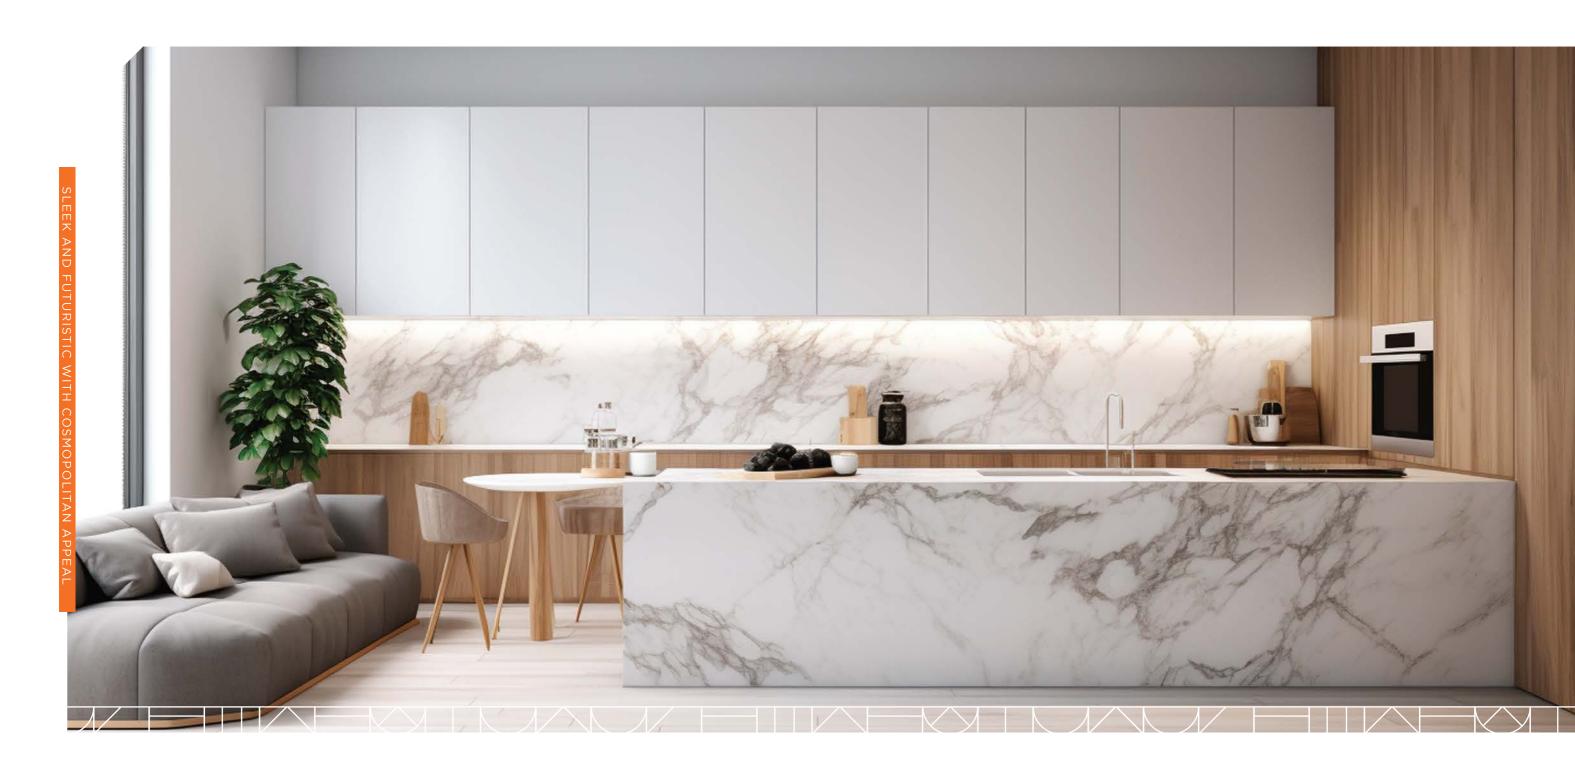

Radiating contemporary brilliance, Nova combines cutting-edge design with clean, crisp finishes. Its innovative layout and sleek surfaces create a bold, yet welcoming kitchen space that shines with modern elegance.