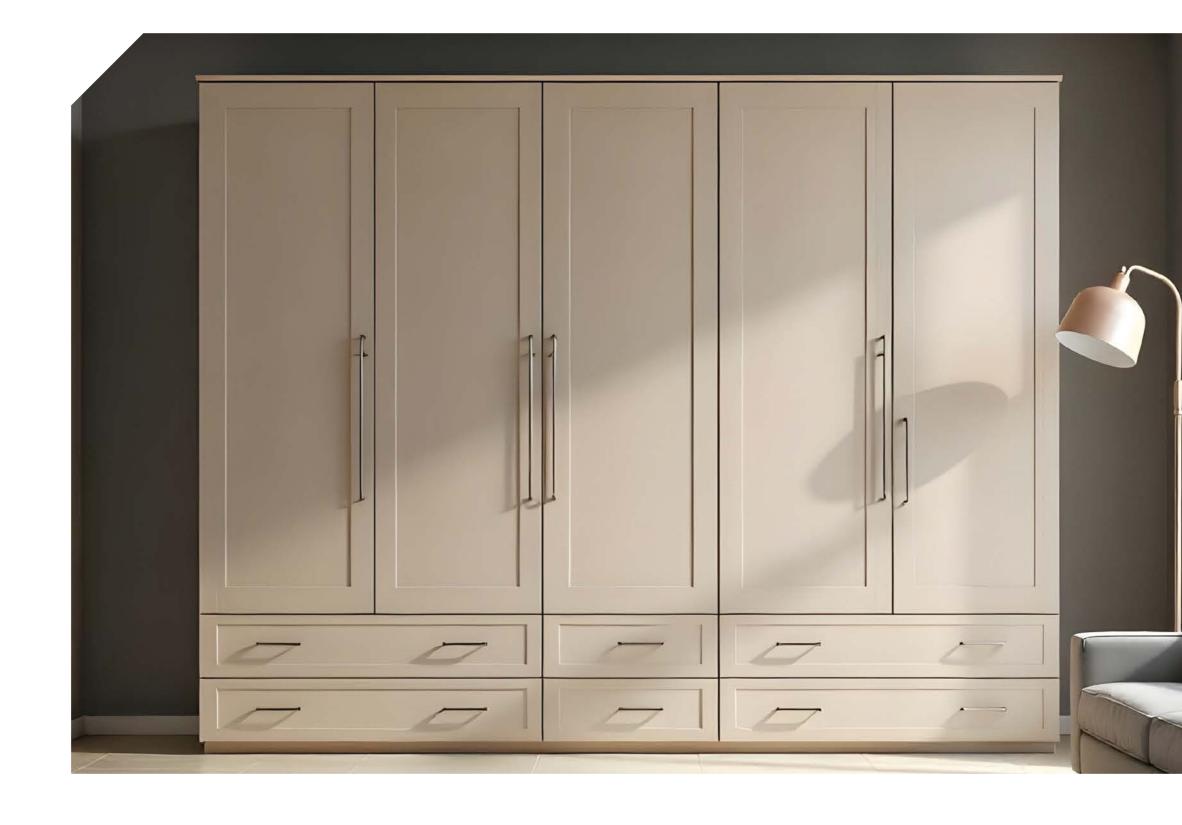

phisticated yet inviting ambiance.





Evoking the serene beauty of alpine landscapes, Aspen combines rustic charm with contemporary flair. Its natural textures and calming tones create a peaceful and inviting.

19



A symbol of refined luxury, Savoy exudes sophistication with its elegant lines and premium finishes. Its sleek design is perfect for creating a statement in any modern space.









Radiating timeless beauty, Opal captures the essence of elegance with its smooth, lustrous finish. Its subtle sheen and delicate details bring a sense of tranquility and sophistication to any room.



Inspired by the chic streets of Italy, Milano blends urban sophistication with sleek modern design. Its minimalist elegance and refined finish make it the perfect choice for contemporary spaces.





# PARS

A tribute to the elegance of French design, Paris captures classic beauty with a modern twist. Its refined detailing and graceful lines bring timeless sophistication to any space.



PULL-OUT SHOE TRAY



TROUSERS RACK



BLACK IRON STAND



PULL-OUT IRON STAND



**CLOTH BASKET** 



PULL-DOWN HANGER



CORNER ORGANIZERS



PULL-OUT TROUSERS TRAY



JEWELERY TRAY



GLASS DRAWER STORAGE



TROUSERS TRAY



**CLOTH STORAGE** 



ACCESSORIES TRAY



**BELT ORGANIZER** 



SHOE TRAYS MECHANISM



ACCESSORY ORGANIZER

## WARDROBE ACCESSORIES













Inspired by nature's grace, Willow combines soft, flowing lines with a natural finish. Its light, airy feel and subtle textures create a calm and inviting atmosphere in any room.





With a blend of vibrant culture and understate