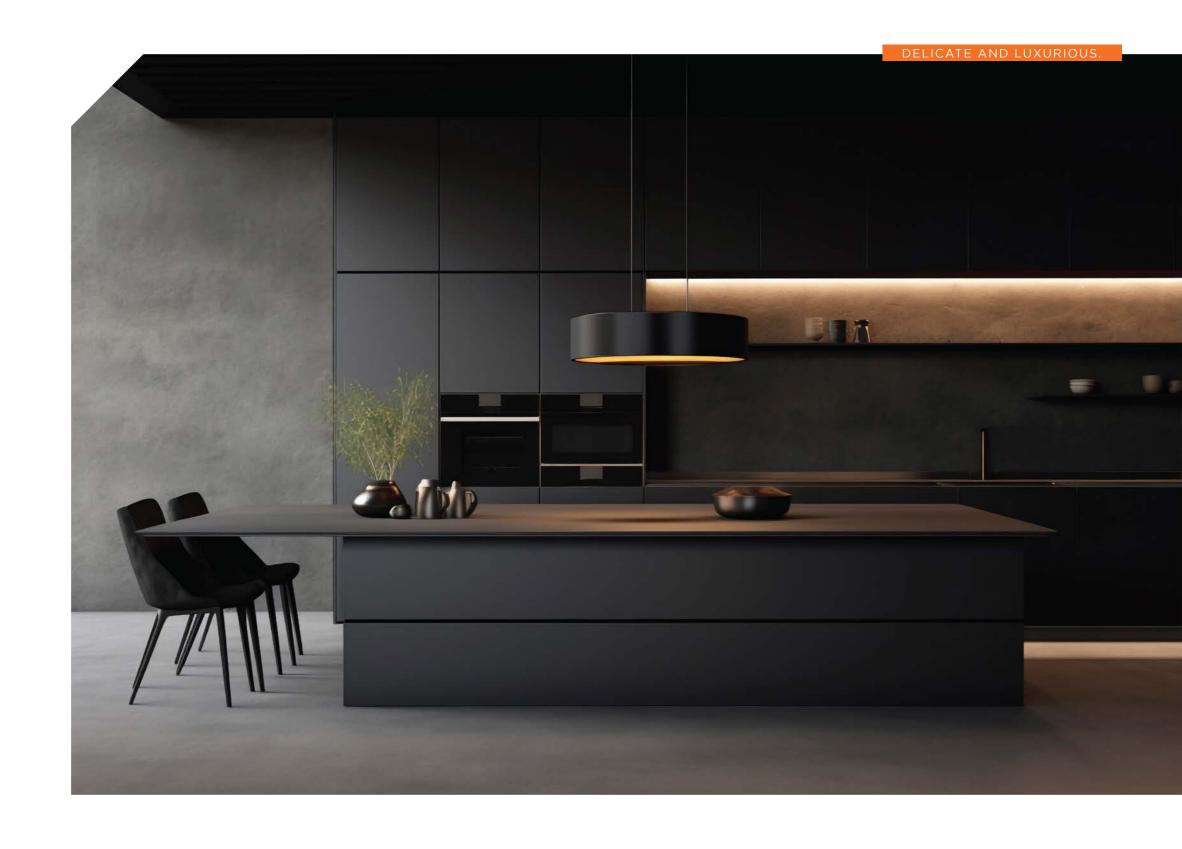

04

With vibrant energy and modern flair, Miami blends bold finishes with sleek design. Its open, airy layout captures the essence of contemporary living, creating a lively and stylish kitchen space.

Inspired by timeless elegance, Lira features soft curves and refined finishes. Its minimalist design creates a sleek and sophisticated kitchen, where beauty meets functionality in perfect harmony.