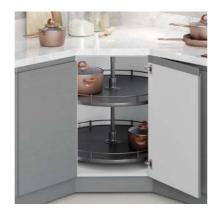

12

A blend of sleek modernity and subtle sophistication, Eris features sharp lines and refined finishes. Its minimalist design creates an effortlessly stylish kitchen that balances form with function.

MAGIC CORNER

CHARCOAL ACCESSORY RACK

SWIVEL TRAYS MECHANISM

PEANUT CORNER ORGANIZER

**CUTLERY ORGANIZER** 

DETERGENT TRAY

PULL-DOWN RACK

COMFORT MECHANISM

KITCHEN ACCESSORY