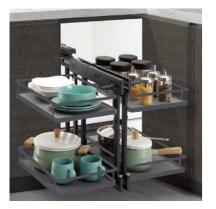

12

A blend of sleek modernity and subtle sophistication, Eris features sharp lines and refined finishes. Its minimalist design creates an effortlessly stylish kitchen that balances form with function.

MAGIC CORNER

CHARCOAL ACCESSORY RACK

SWIVEL TRAYS MECHANISM

PEANUT CORNER ORGANIZER

**CUTLERY ORGANIZER** 

DETERGENT TRAY

PULL-DOWN RACK

COMFORT MECHANISM

KITCHEN ACCESSORY