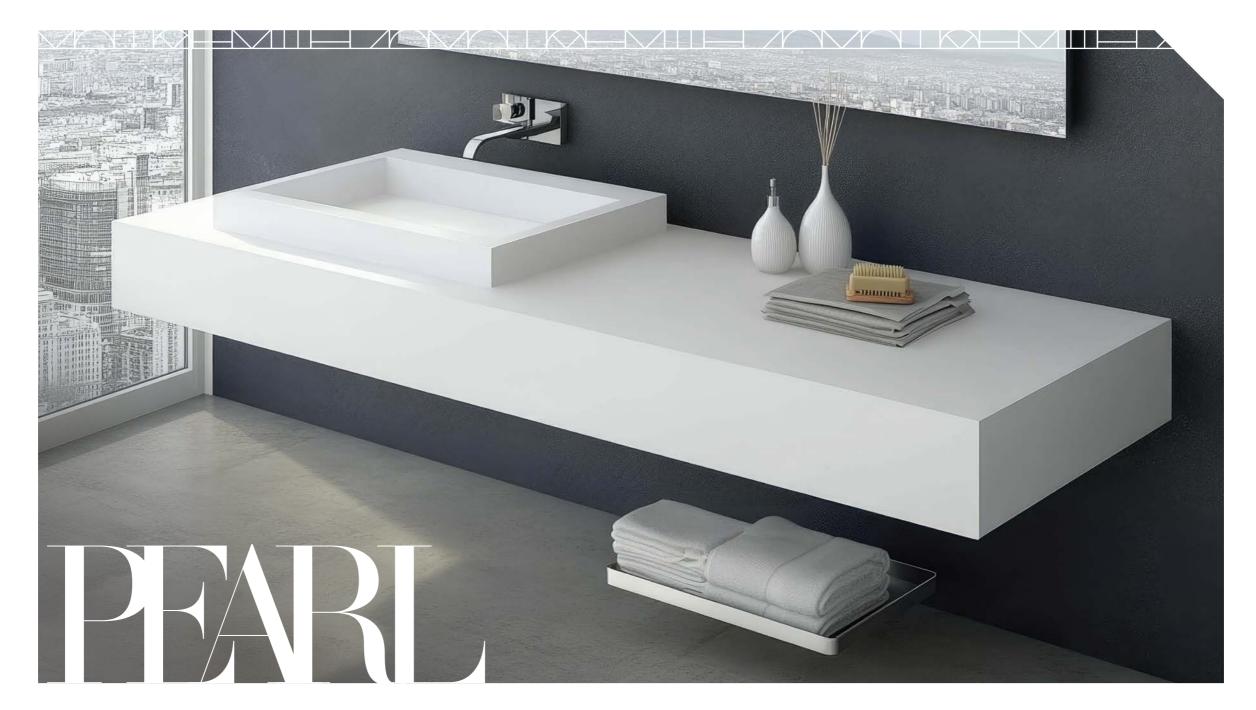

# AN BROSA

A symbol of luxury and elegance, Ambrosia offers a rich blend of intricate details and refined finishes. Its sophisticated design brings a sense of opulence and tranquility to any space.

Exuding timeless elegance, Pearl showcases a lustrous finish that enhances any space. Its subtle, refined design captures the essence of understated luxury, creating a serene and sophisticated ambiance.