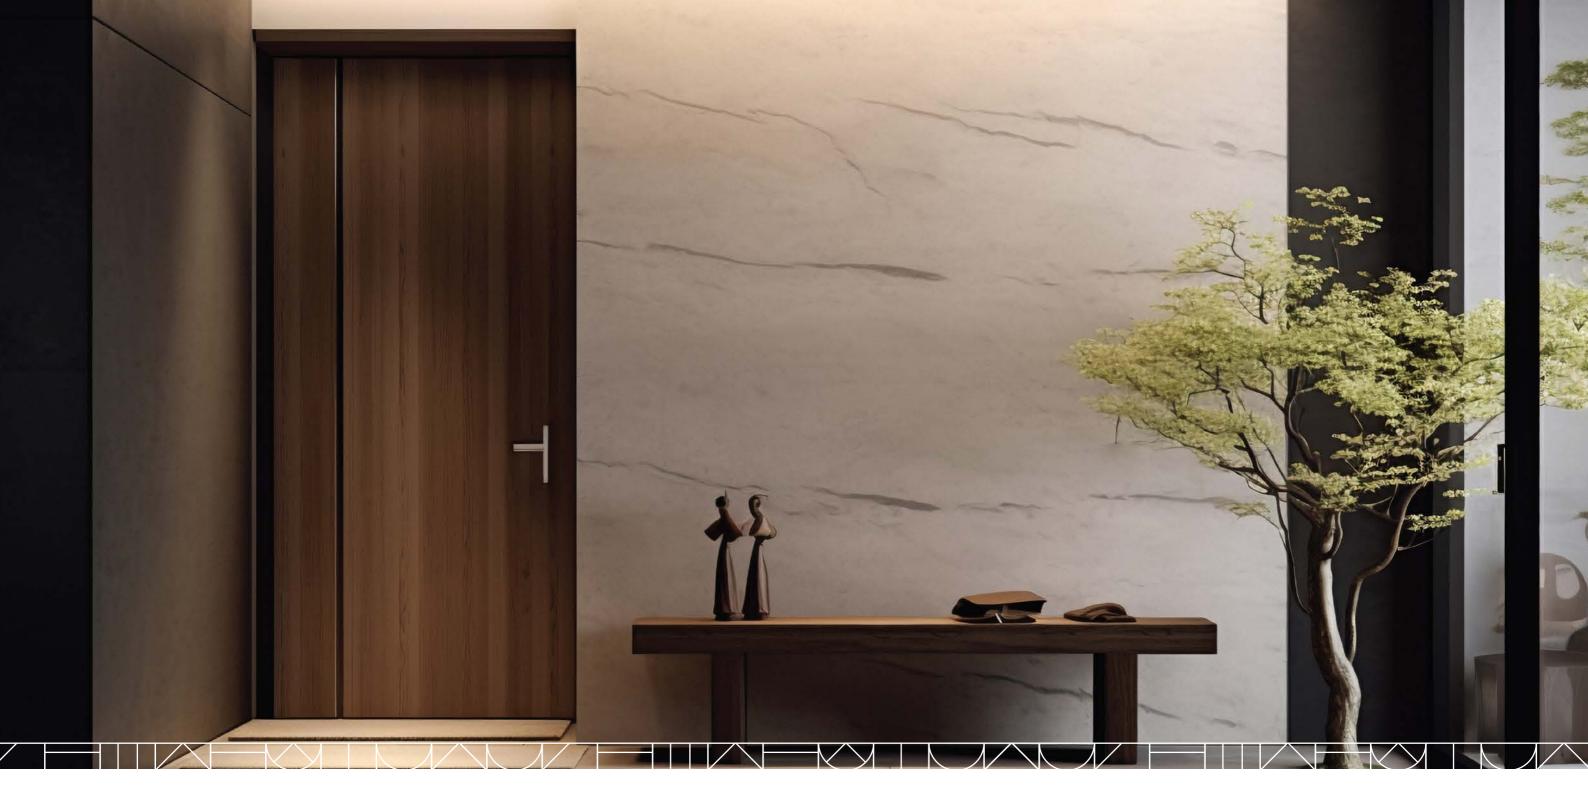

# A air air

A fusion of rustic charm and modern elegance, Oakcrest showcases rich wood tones and clean lines. Its natural finish and sturdy design bring warmth and timeless beauty to any interior.

Inspired by the rustic beauty of Italian landscapes, Tuscany features earthy tones and classic details. Its warm, inviting design creates a cozy yet sophisticated atmosphere, perfect for any space.