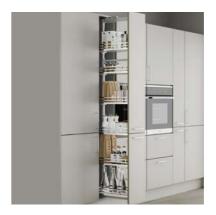

TROUSERS RACK

BLACK IRON STAND

PULL-OUT IRON STAND

**CLOTH BASKET** 

PULL-DOWN HANGER

CORNER ORGANIZERS

PULL-OUT TROUSERS TRAY

JEWELERY TRAY

GLASS DRAWER STORAGE

TROUSERS TRAY

**CLOTH STORAGE** 

ACCESSORIES TRAY

**BELT ORGANIZER** 

SHOE TRAYS MECHANISM

ACCESSORY ORGANIZER

## WARDROBE ACCESSORIES

Inspired by nature's grace, Willow combines soft, flowing lines with a natural finish. Its light, airy feel and subtle textures create a calm and inviting atmosphere in any room.