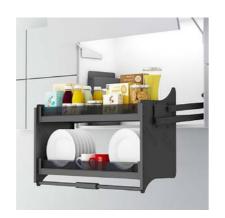

CHARCOAL ACCESSORY RACK

SWIVEL TRAYS MECHANISM

PEANUT CORNER ORGANIZER

**CUTLERY ORGANIZER** 

DETERGENT TRAY

PULL-DOWN RACK

COMFORT MECHANISM

KITCHEN ACCESSORY

DRAWER BASKET

PULL-DOWN RACK

GLASS SPICE RACK

INNER DRAWERS PANTRY

LARDER UNIT

PULL-OUT LARDER