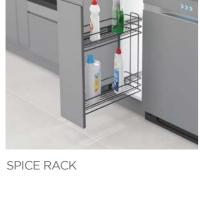

DRAWER BASKET

PULL-DOWN RACK

GLASS SPICE RACK

INNER DRAWERS PANTRY

LARDER UNIT

PULL-OUT LARDER