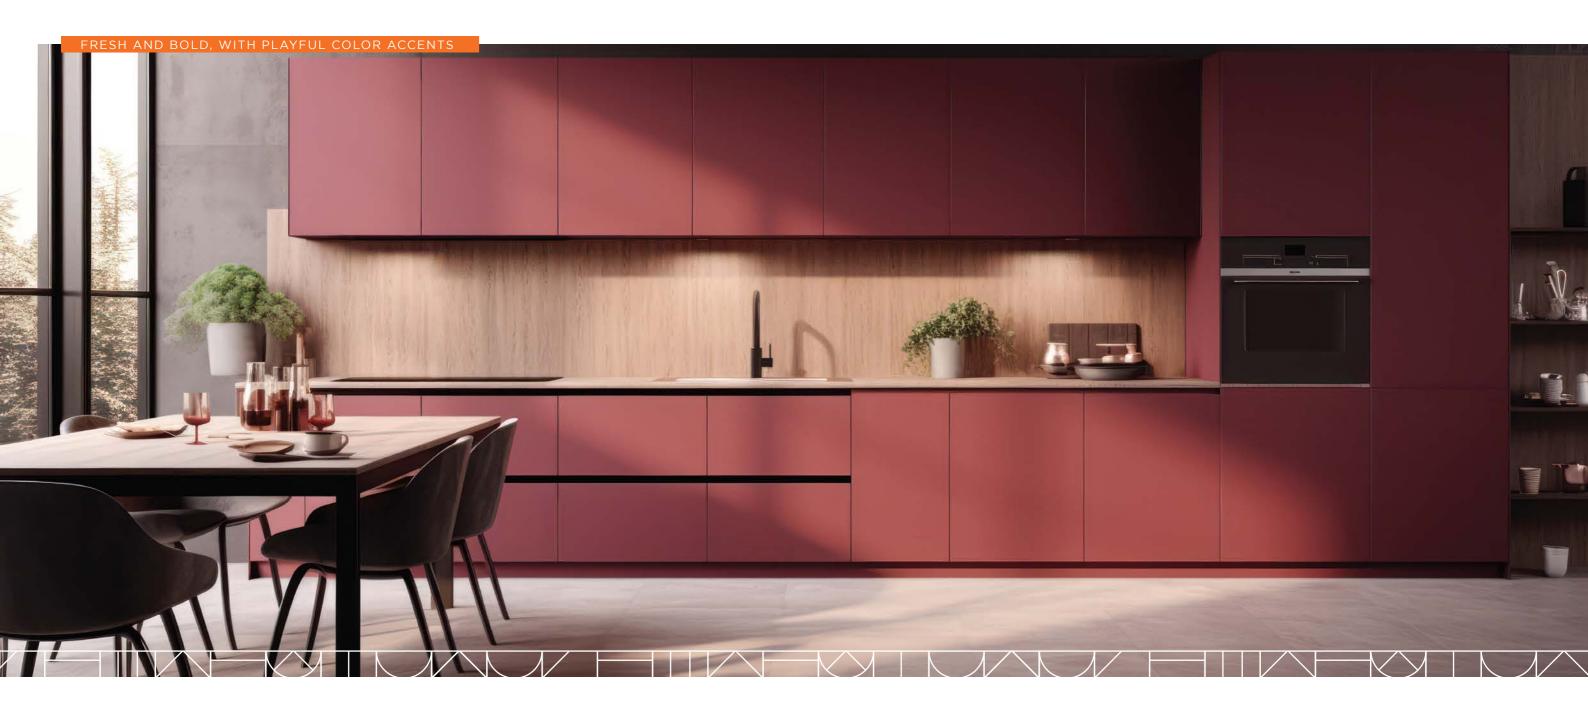

04

With vibrant energy and modern flair, Miami blends bold finishes with sleek design. Its open, airy layout captures the essence of contemporary living, creating a lively and stylish kitchen space.

Inspired by timeless elegance, Lira features soft curves and refined finishes. Its minimalist design creates a sleek and sophisticated kitchen, where beauty meets functionality in perfect harmony.