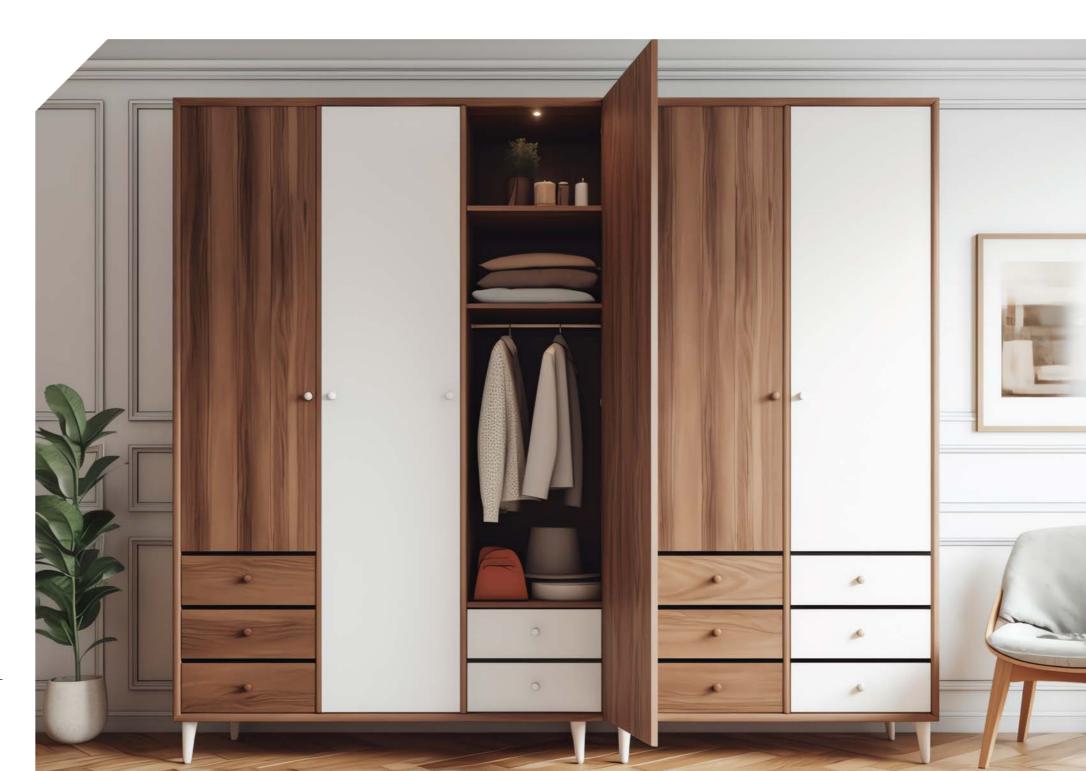

# 

A perfect blend of modern sophistication and natural warmth, Urban Oak brings the essence of city life with a touch of organic charm. Its sleek yet textured finish makes it ideal for contemporary interiors.

A statement of elegance and refinement, Luxe embodies premium craftsmanship with a sleek, polished finish.

Inspired by classical elegance, Vienna blends timeless charm with modern functionality. Its refined details and graceful aesthetics create a sophisticated yet inviting ambiance.