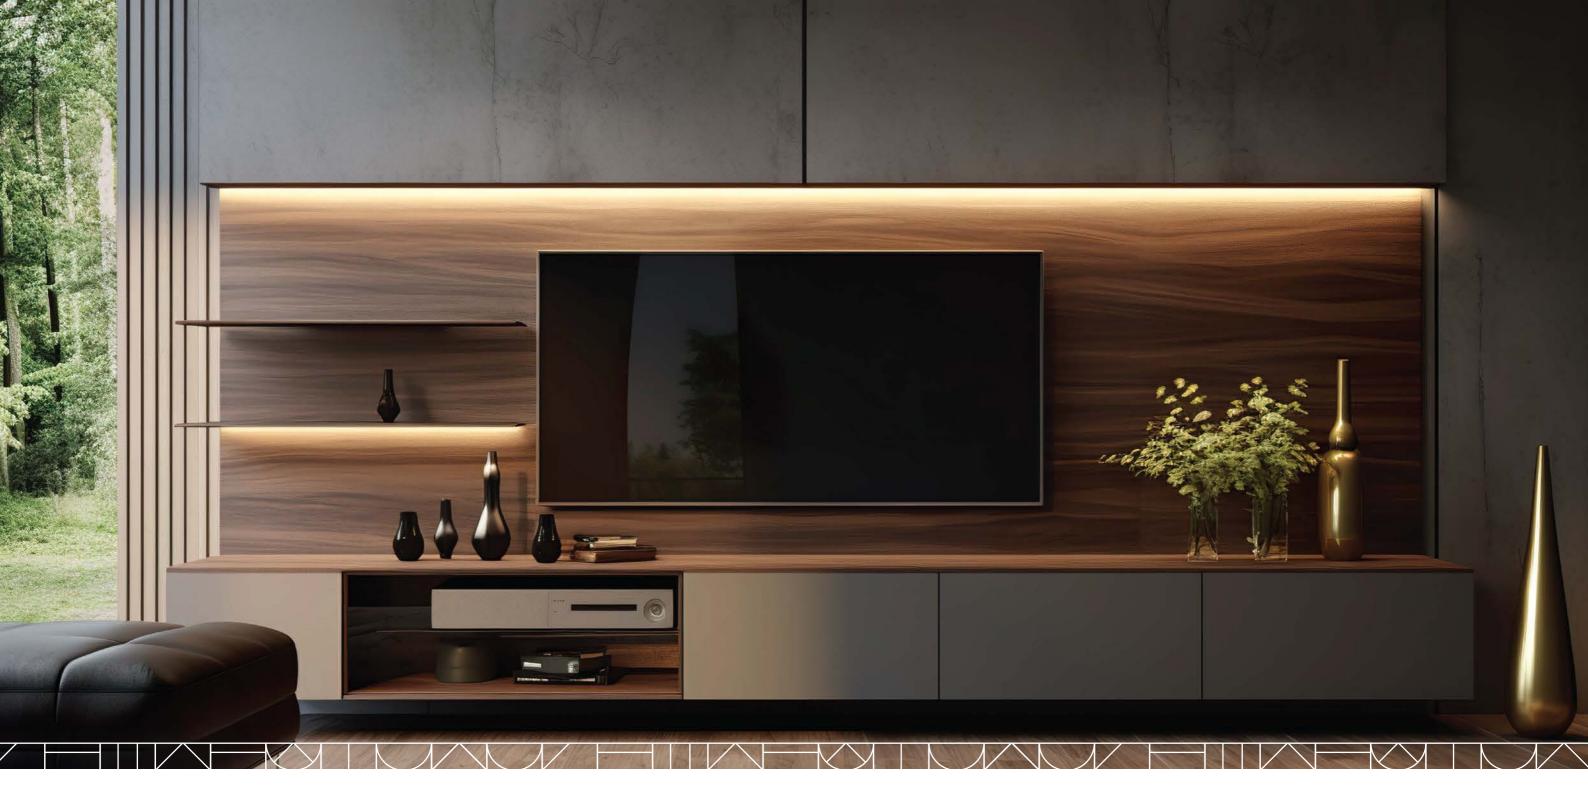

# A air air

A fusion of rustic charm and modern elegance, Oakcrest showcases rich wood tones and clean lines. Its natural finish and sturdy design bring warmth and timeless beauty to any interior.

Inspired by the rustic beauty of Italian landscapes, Tuscany features earthy tones and classic details. Its warm, inviting design creates a cozy yet sophisticated atmosphere, perfect for any space.