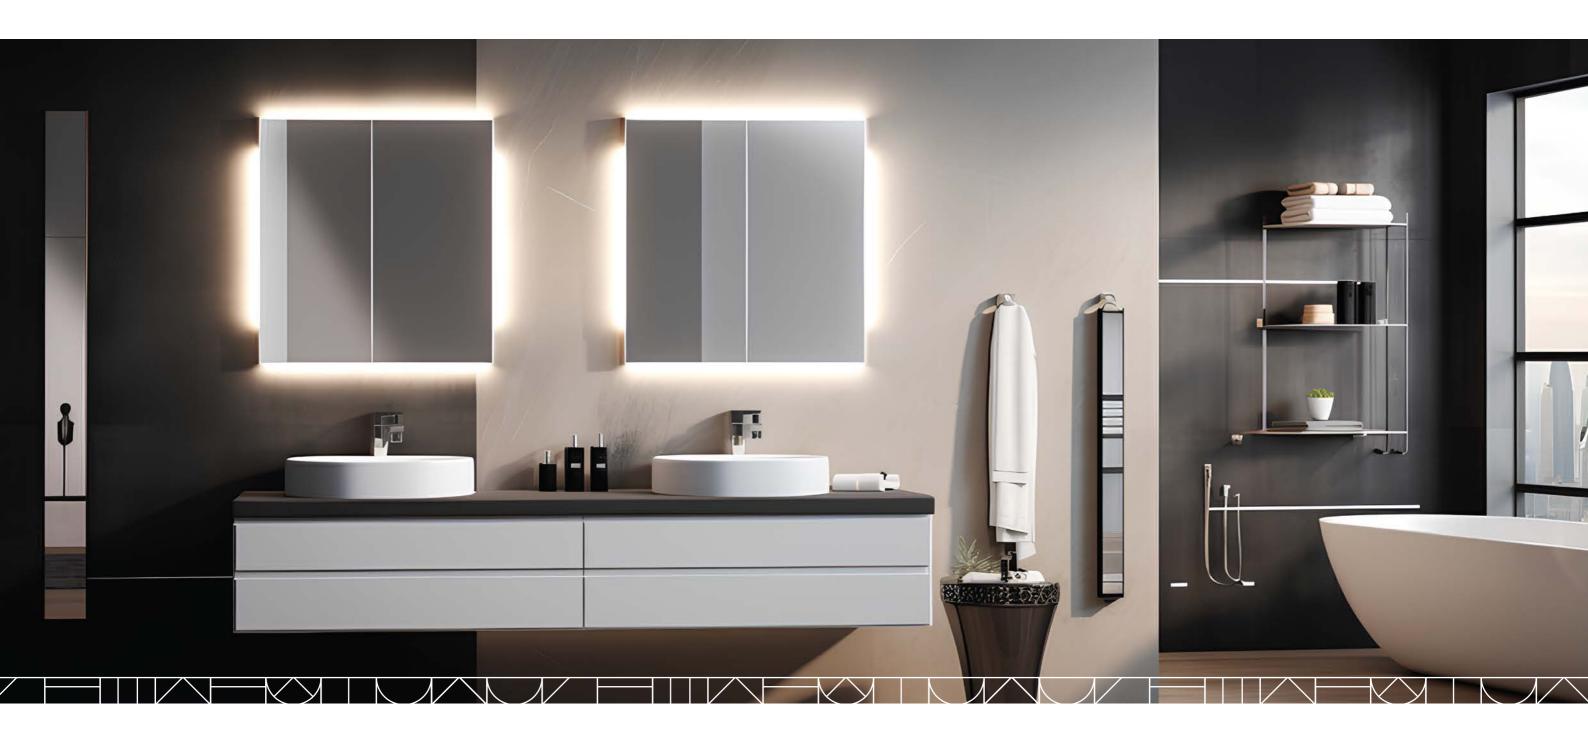

### **Vanities**

25 - 33

Doors

34 - 42

Media Walls

43 - 51

Inspired by the minimalist beauty of Scandinavian design, Oslo combines clean lines with functional elegance. Its simple, modern finishes create a serene and efficient space, perfect for contemporary kitchens.