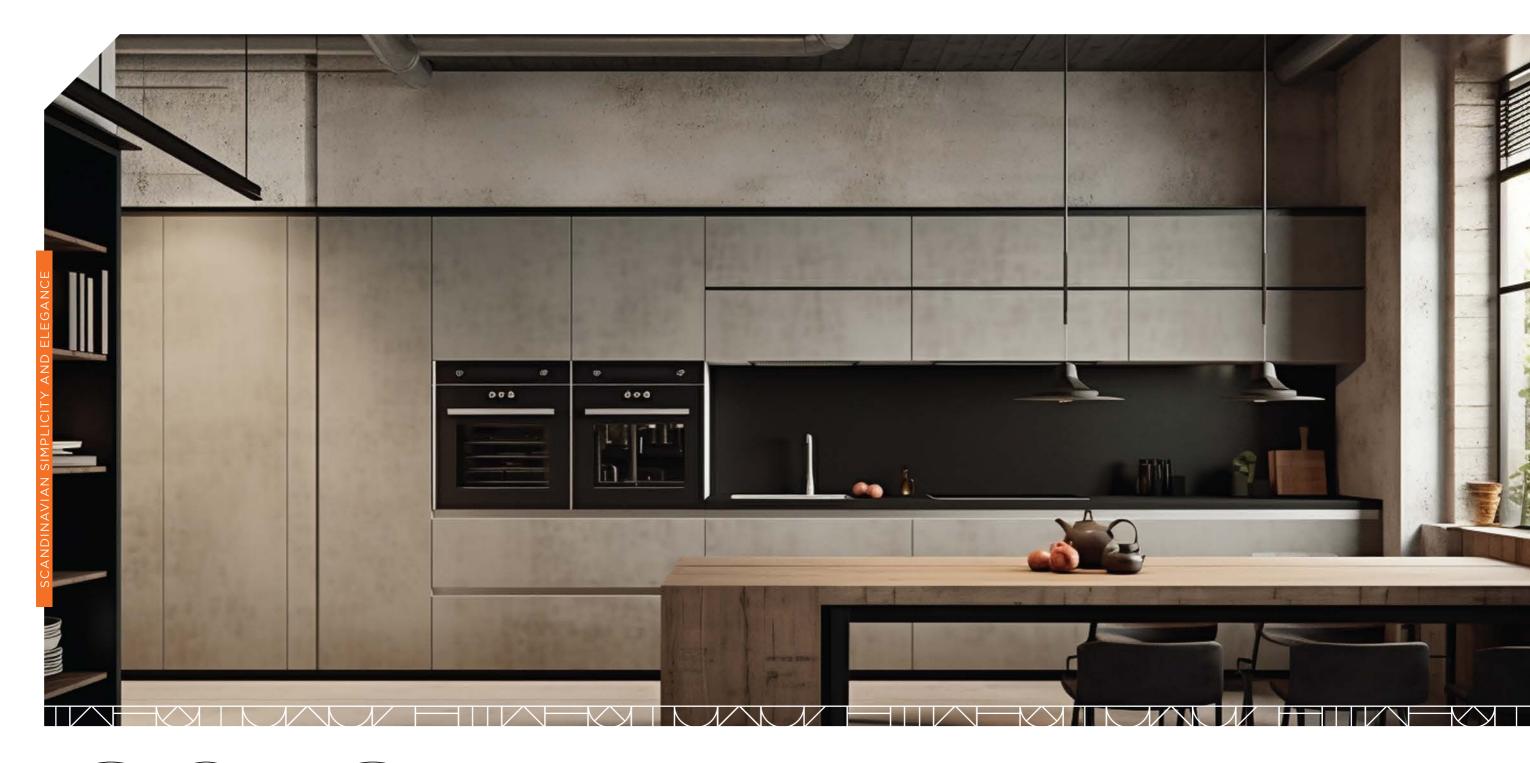

### **Vanities**

25 - 33

Doors

34 - 42

Media Walls

43 - 51

Inspired by the minimalist beauty of Scandinavian design, Oslo combines clean lines with functional elegance. Its simple, modern finishes create a serene and efficient space, perfect for contemporary kitchens.