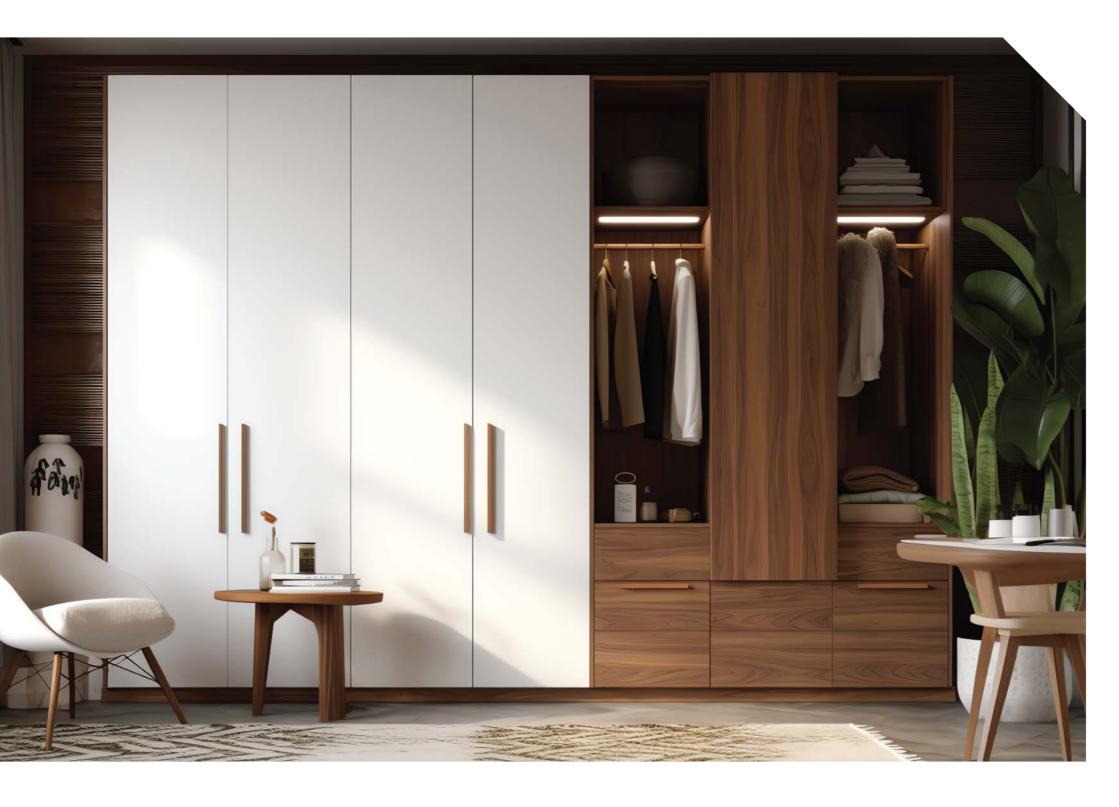

ity.



With a focus on earthy tones and contemporary design, Verno combines natural textures with sleek finishes. Its balanced layout creates a warm, inviting atmosphere, perfect for a functional and stylish kitchen.

12



A blend of sleek modernity and subtle sophistication, Eris features sharp lines and refined finishes. Its minimalist design creates an effortlessly stylish kitchen that balances form with function.



MAGIC CORNER



CHARCOAL ACCESSORY RACK



SWIVEL TRAYS MECHANISM



PEANUT CORNER ORGANIZER



**CUTLERY ORGANIZER** 



DETERGENT TRAY





PULL-DOWN RACK



COMFORT MECHANISM



KITCHEN ACCESSORY





DRAWER BASKET



PULL-DOWN RACK



GLASS SPICE RACK



INNER DRAWERS PANTRY



LARDER UNIT



PULL-OUT LARDER

## KITCHEN ACCESSORIES









# WARDROBES WALK-NOSEIS





# 

A perfect blend of modern sophistication and natural warmth, Urban Oak brings the essence of city life with a touch of organic charm. Its sleek yet textured finish makes it ideal for contemporary interiors.



A statement of elegance and refinement, Luxe embodies premium craftsmanship with a sleek, polished finish.



Inspired by classical elegance, Vienna blends timeless charm with modern functionality. Its refined details and graceful aesthetics create a sophisticated yet inviting ambiance.





Evoking the serene beauty of alpine landscapes, Aspen combines rustic charm with contemporary flair. Its natural textures and calming tones create a peaceful and inviting.

19



A symbol of refined luxury, Savoy exudes sophistication with its elegant lines and premium finishes. Its sleek d