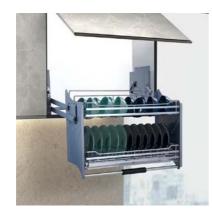

CHARCOAL ACCESSORY RACK

SWIVEL TRAYS MECHANISM

PEANUT CORNER ORGANIZER

**CUTLERY ORGANIZER** 

DETERGENT TRAY

PULL-DOWN RACK

COMFORT MECHANISM

KITCHEN ACCESSORY

DRAWER BASKET

PULL-DOWN RACK

GLASS SPICE RACK

INNER DRAWERS PANTRY

LARDER UNIT

PULL-OUT LARDER

## KITCHEN ACCESSORIES