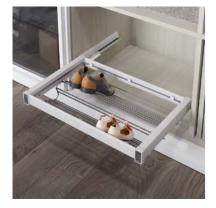

CHARCOAL ACCESSORY RACK

SWIVEL TRAYS MECHANISM

PEANUT CORNER ORGANIZER

**CUTLERY ORGANIZER** 

DETERGENT TRAY

PULL-DOWN RACK

COMFORT MECHANISM

KITCHEN ACCESSORY

DRAWER BASKET

PULL-DOWN RACK

GLASS SPICE RACK

INNER DRAWERS PANTRY

LARDER UNIT

PULL-OUT LARDER