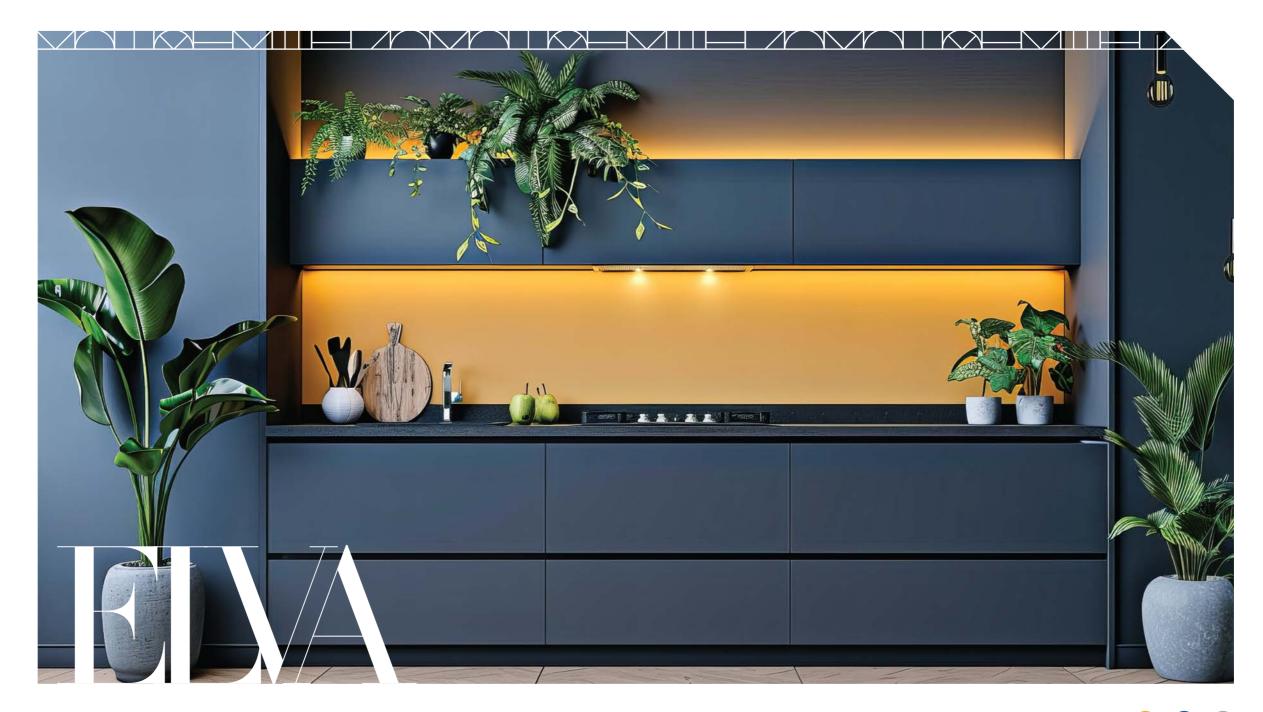

A perfect fusion of style and practicality, Elva combines smooth lines with a modern aesthetic. Its clean design and high-quality finishes create a kitchen that is both visually striking and highly functional.