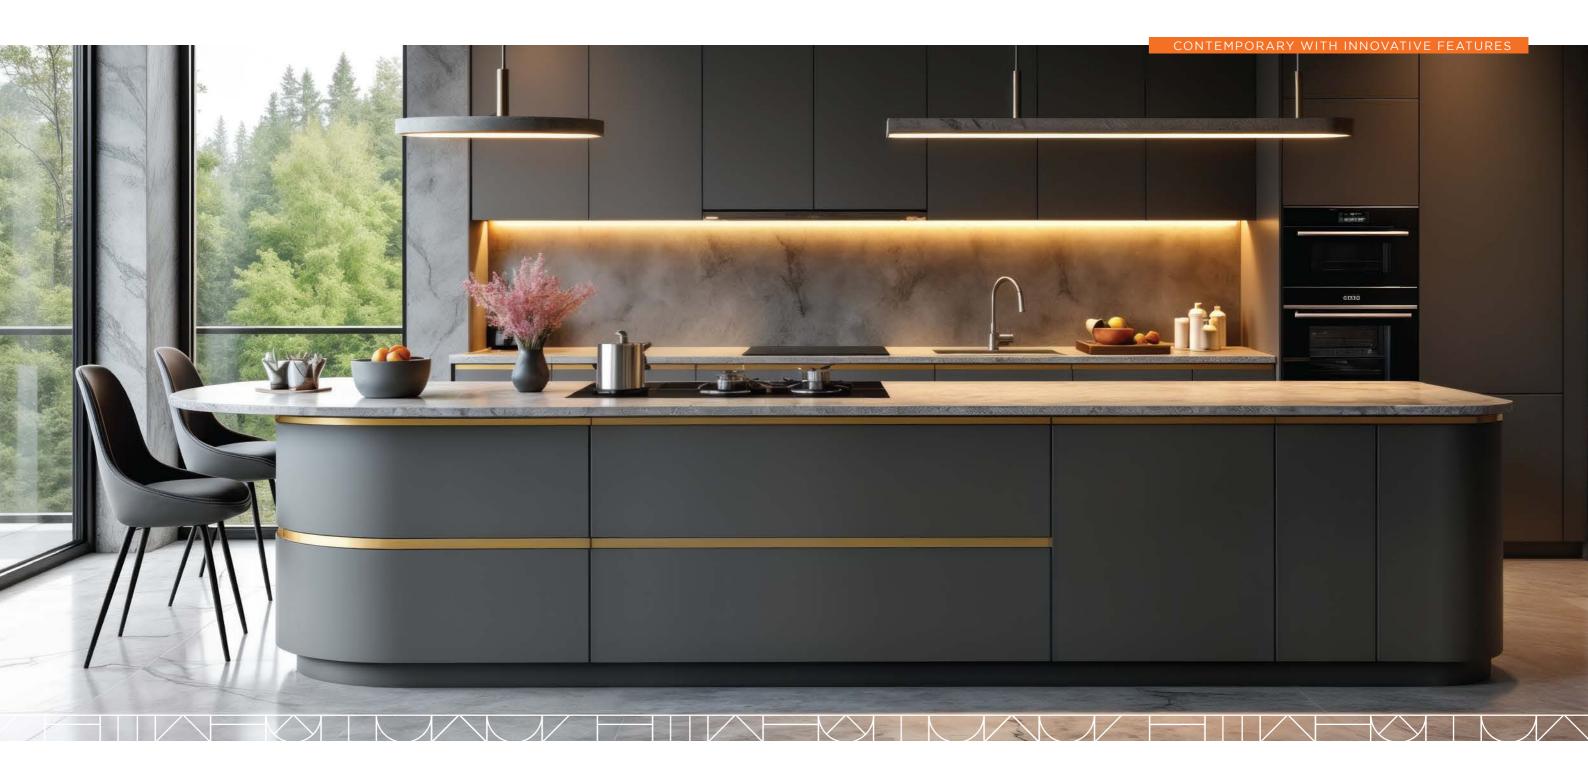

A cutting-edge design that blends futuristic elements with sleek simplicity, Neom features clean, geometric lines and advanced materials. Its innovative layout and modern finishes create a stylish, high-tech kitchen for the contemporary home.