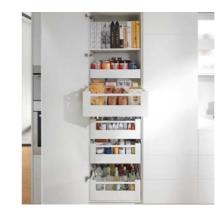

TROUSERS RACK

BLACK IRON STAND

PULL-OUT IRON STAND

**CLOTH BASKET** 

PULL-DOWN HANGER

CORNER ORGANIZERS

PULL-OUT TROUSERS TRAY

JEWELERY TRAY

GLASS DRAWER STORAGE

TROUSERS TRAY

**CLOTH STORAGE** 

ACCESSORIES TRAY

**BELT ORGANIZER** 

SHOE TRAYS MECHANISM

ACCESSORY ORGANIZER

## WARDROBE ACCESSORIES

Inspired by nature's grace, Willow combines soft, flowing lines with a natural finish. Its light, airy feel and subtle textures create a calm and inviting atmosphere in any room.