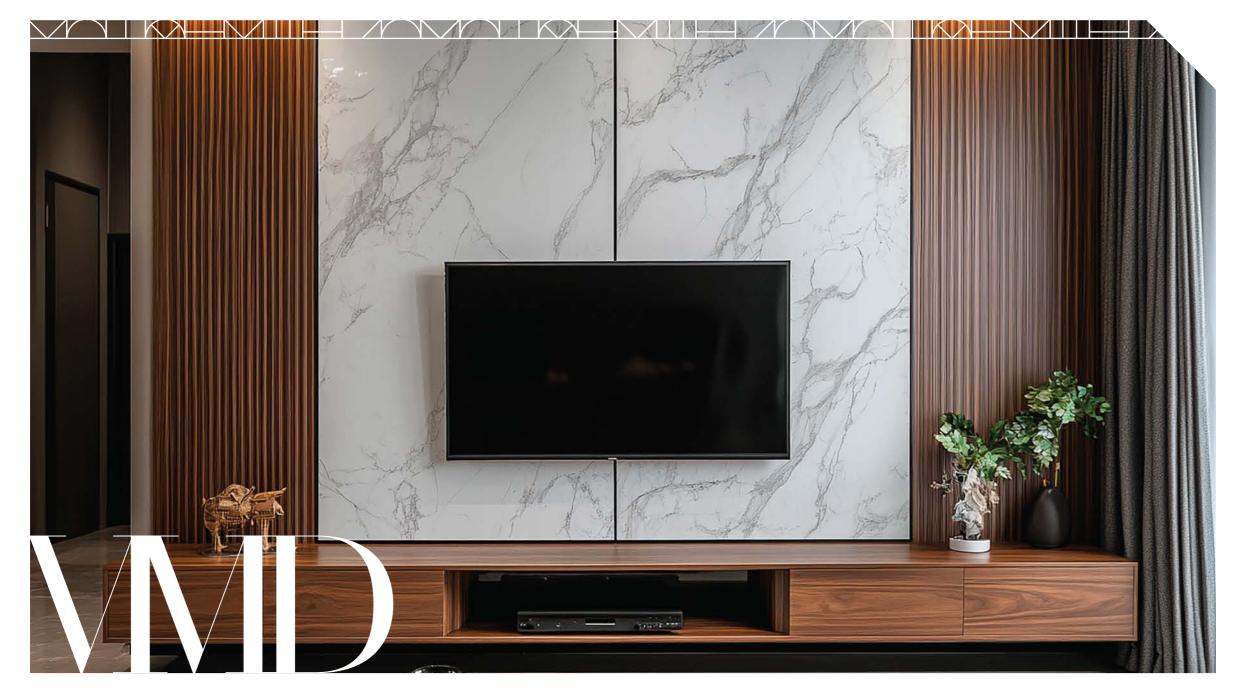

With a blend of classic design and contemporary style, Bristol offers sleek lines and refined details. Its versatile finish adds both elegance and warmth, making it a perfect fit for any modern space.

### SOMAL

Capturing the purity and calm of a winter landscape, Snowfall features soft, frosted finishes and gentle textures. Its crisp, clean design brings a serene and tranquil ambiance to any room.