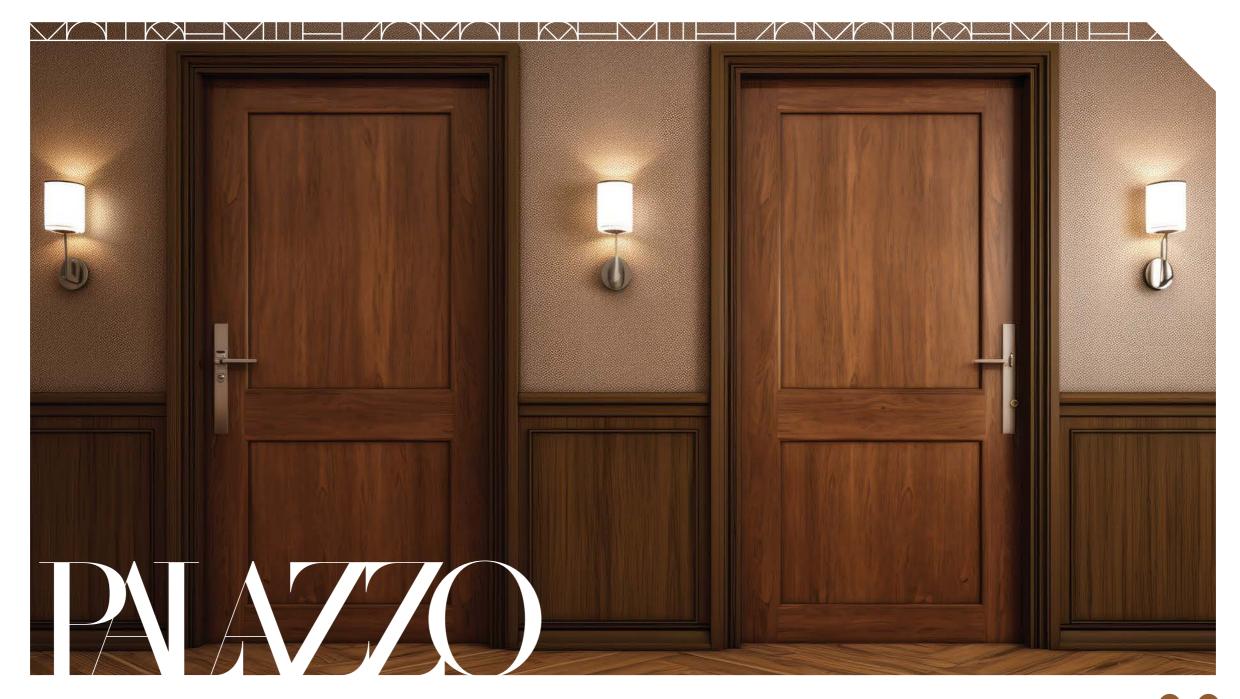

Evoking the grandeur of Italian architecture, Palazzo combines opulence with timeless design. Its intricate detailing and luxurious finish create an atmosphere of refined elegance and stately beauty.

A tribute to nature's serene beauty, Forestgate combines rich wood tones with soft textures. Its earthy design evokes the calmness of a forest, creating a peaceful and welcoming environment.