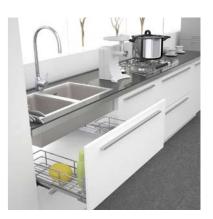

DRAWER BASKET

PULL-DOWN RACK

GLASS SPICE RACK

INNER DRAWERS PANTRY

LARDER UNIT

PULL-OUT LARDER

## KITCHEN ACCESSORIES