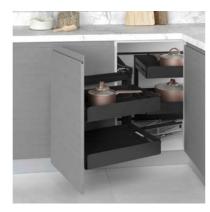

12

A blend of sleek modernity and subtle sophistication, Eris features sharp lines and refined finishes. Its minimalist design creates an effortlessly stylish kitchen that balances form with function.

MAGIC CORNER

CHARCOAL ACCESSORY RACK

SWIVEL TRAYS MECHANISM

PEANUT CORNER ORGANIZER

**CUTLERY ORGANIZER** 

DETERGENT TRAY

PULL-DOWN RACK

COMFORT MECHANISM

KITCHEN ACCESSORY