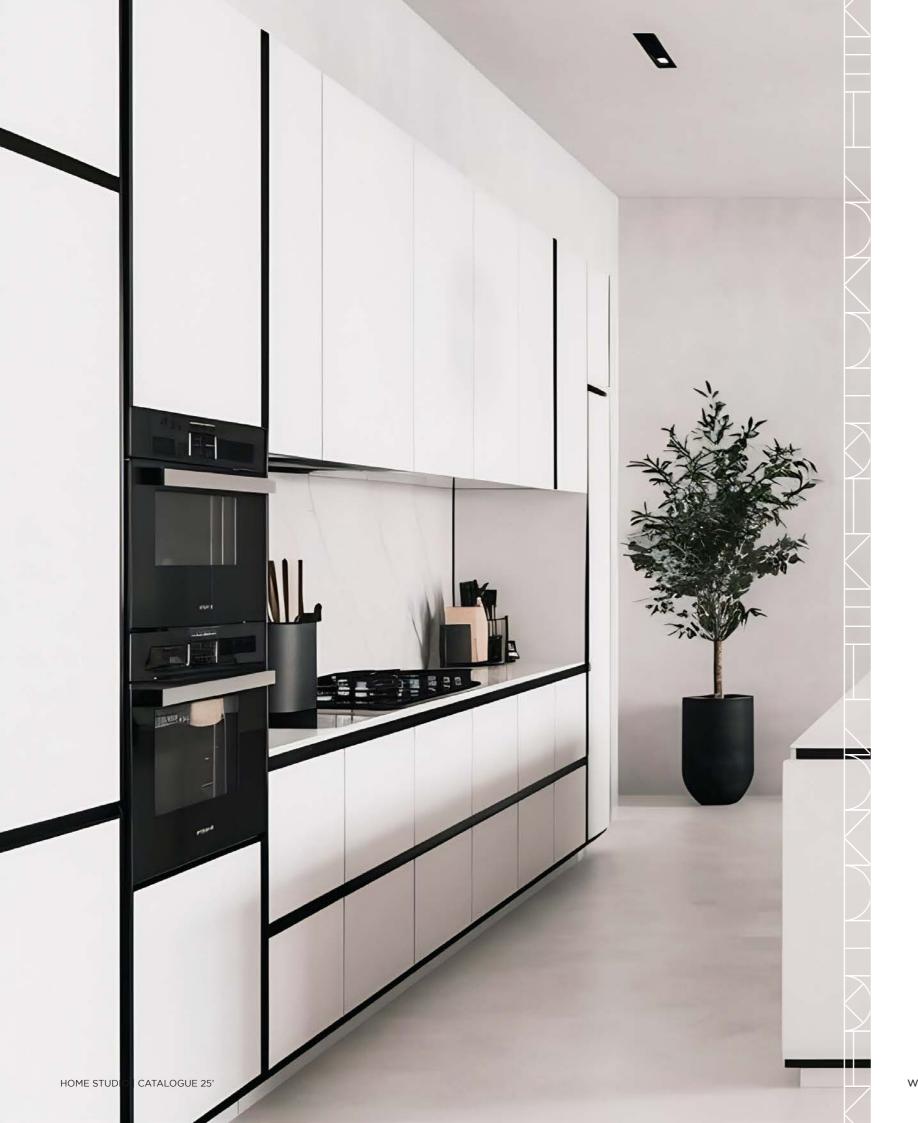

A modern, sleek white kitchen with clean lines and minimalist elegance, offering a bright and airy ambiance. High-end finishes and smart storage solutions create a seamless blend of style and functionality.