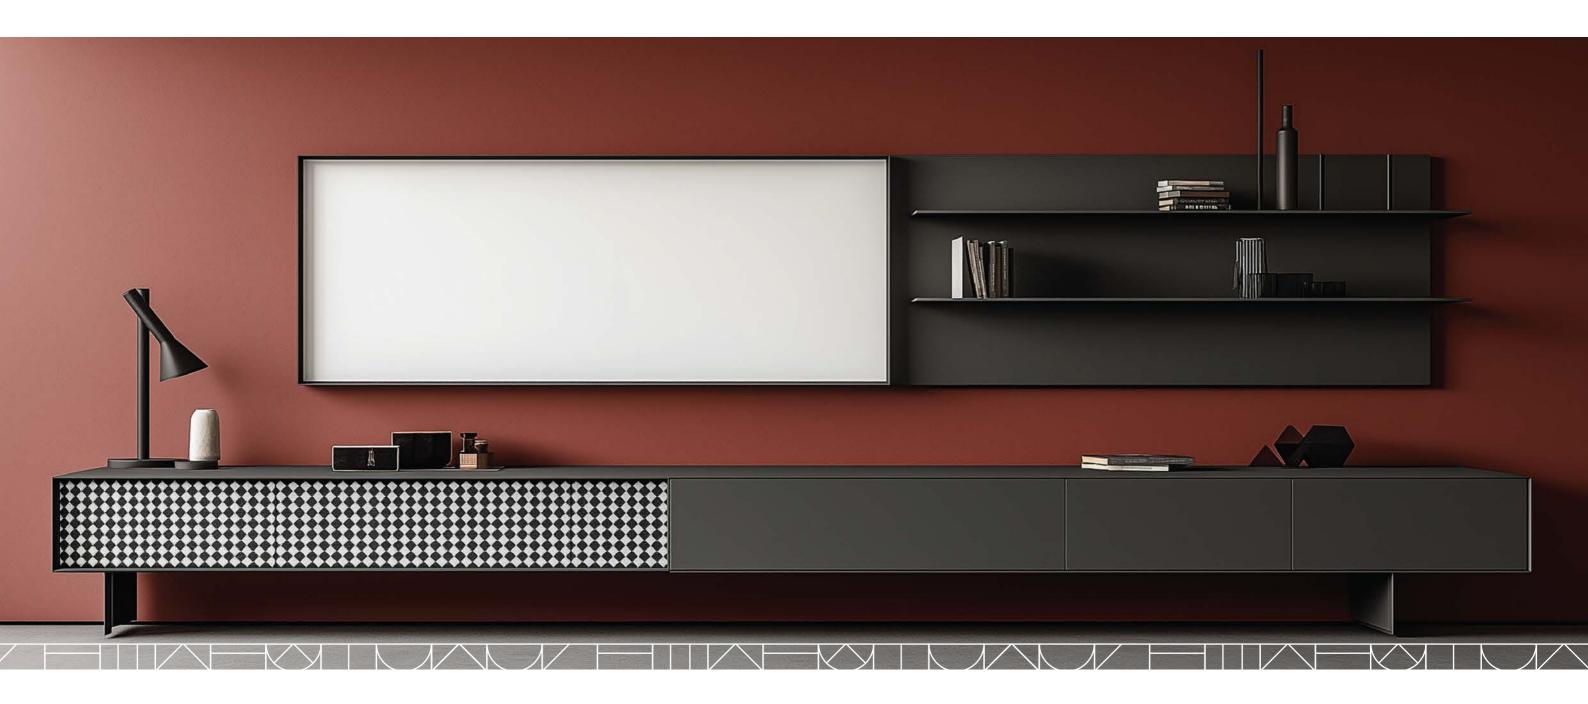

## 

PIS

A masterpiece of design, Opus combines bold lines with subtle elegance. Its refined finish and timeless appeal create a sophisticated focal point, perfect for modern interiors that demand distinction.

Evoking the soft, ethereal quality of morning fog, Mist features gentle, muted tones and smooth textures. Its light, airy design brings a sense of calm and tranquility, creating a serene atmosphere.

A true reflection of grandeur, Majesty combines bold elegance with refined details. Its regal design and luxurious finishes create an atmosphere of opulence, making it a striking centerpiece in any room.