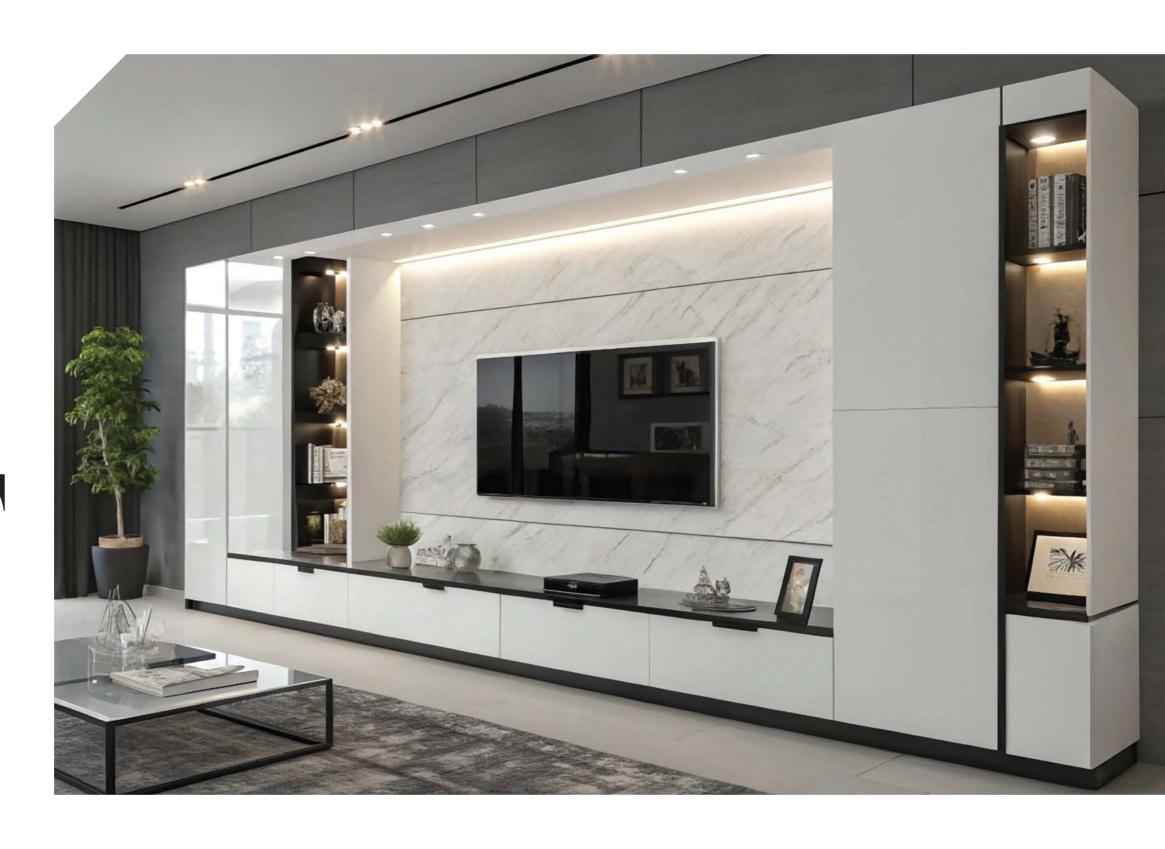

Evoking the grandeur of Italian architecture, Palazzo combines opulence with timeless design. Its intricate detailing and luxurious finish create an atmosphere of refined elegance and stately beauty.

A tribute to nature's serene beauty, Forestgate combines rich wood tones with soft textures. Its earthy design evokes the calmness of a forest, creating a peaceful and welcoming environment.