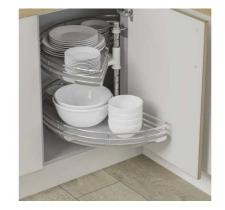

12

A blend of sleek modernity and subtle sophistication, Eris features sharp lines and refined finishes. Its minimalist design creates an effortlessly stylish kitchen that balances form with function.

MAGIC CORNER

CHARCOAL ACCESSORY RACK

SWIVEL TRAYS MECHANISM

PEANUT CORNER ORGANIZER

**CUTLERY ORGANIZER** 

DETERGENT TRAY

PULL-DOWN RACK

COMFORT MECHANISM

KITCHEN ACCESSORY