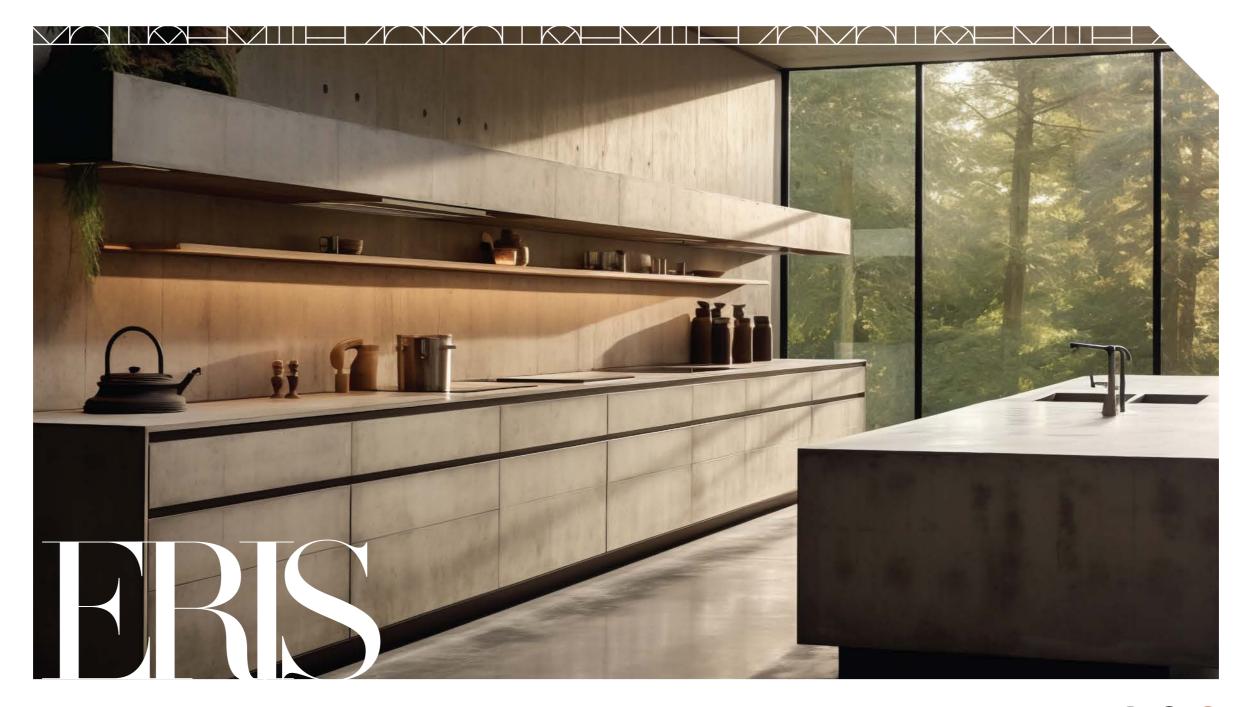

12

A blend of sleek modernity and subtle sophistication, Eris features sharp lines and refined finishes. Its minimalist design creates an effortlessly stylish kitchen that balances form with function.

MAGIC CORNER