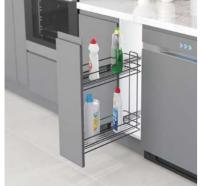

DRAWER BASKET

PULL-DOWN RACK

GLASS SPICE RACK

INNER DRAWERS PANTRY

LARDER UNIT

PULL-OUT LARDER

## KITCHEN ACCESSORIES