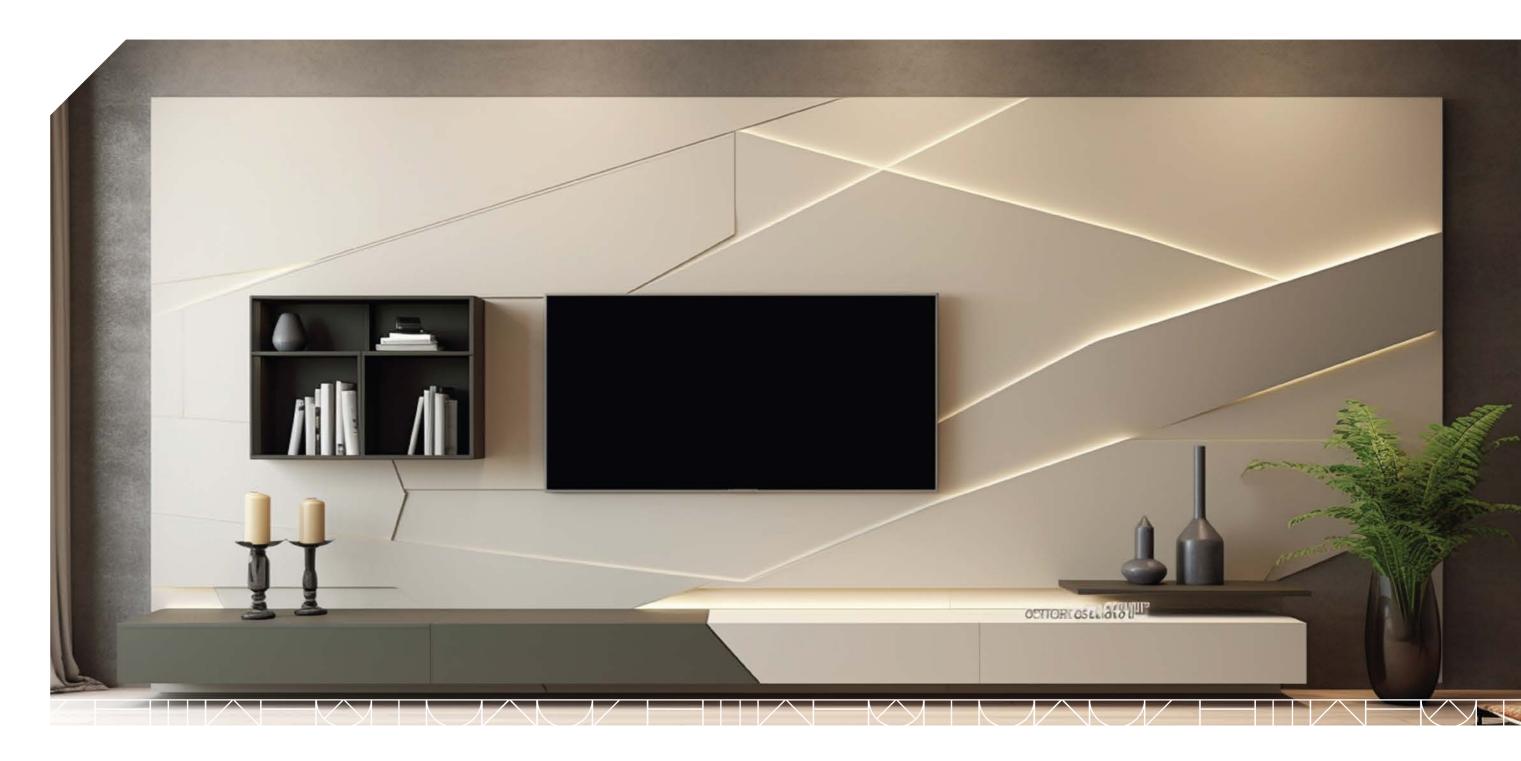

# 

Strong and sturdy, Ironbark combines industrial appeal with natural warmth. Its deep, textured finish evokes resilience and sophistication, adding a bold yet refined character to any space.

## 

A harmonious blend of modern elegance and natural beauty, Opaloak features soft, opalescent hues with the warmth of oak. Its smooth finish and subtle shine create a sophisticated, serene atmosphere.