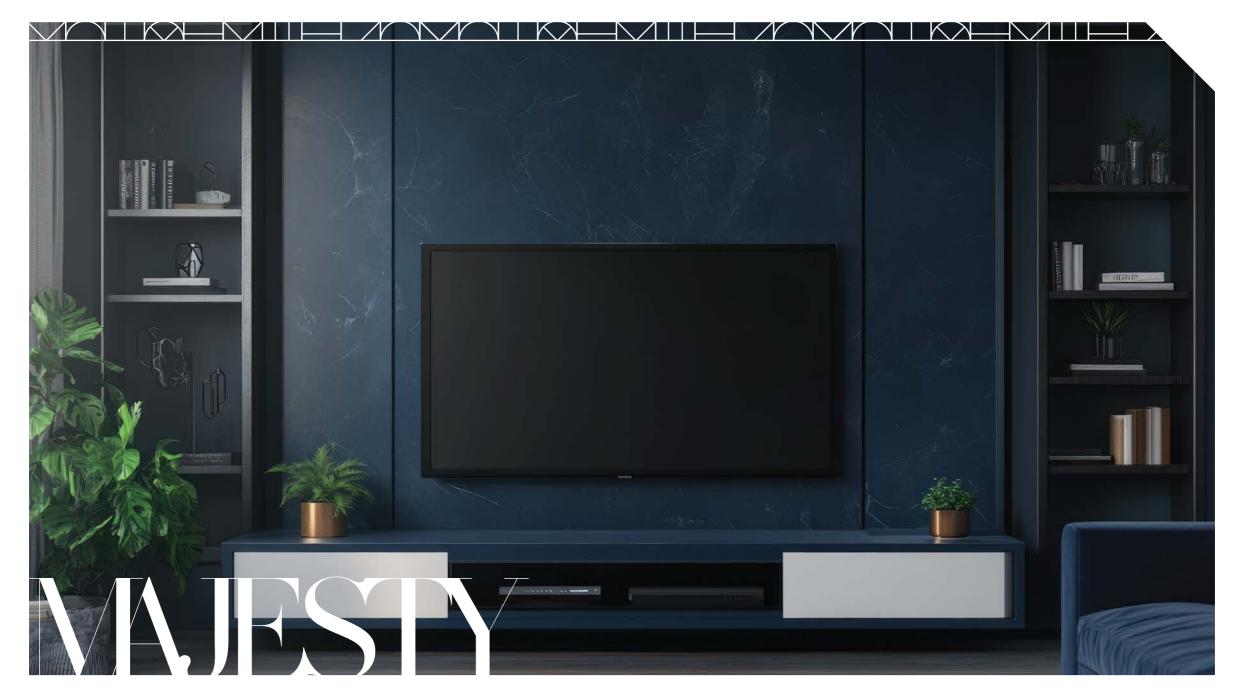

Evoking the soft, ethereal quality of morning fog, Mist features gentle, muted tones and smooth textures. Its light, airy design brings a sense of calm and tranquility, creating a serene atmosphere.

A true reflection of grandeur, Majesty combines bold elegance with refined details. Its regal design and luxurious finishes create an atmosphere of opulence, making it a striking centerpiece in any room.