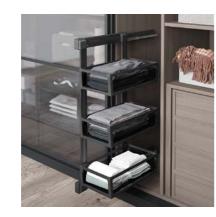

TROUSERS RACK

BLACK IRON STAND

PULL-OUT IRON STAND

**CLOTH BASKET** 

PULL-DOWN HANGER

CORNER ORGANIZERS

PULL-OUT TROUSERS TRAY

JEWELERY TRAY

GLASS DRAWER STORAGE

TROUSERS TRAY

**CLOTH STORAGE** 

ACCESSORIES TRAY

**BELT ORGANIZER** 

SHOE TRAYS MECHANISM

ACCESSORY ORGANIZER

## WARDROBE ACCESSORIES

Inspired by nature's grace, Willow combines soft, flowing lines with a natural finish. Its light, airy feel and subtle textures create a calm and inviting atmosphere in any room.