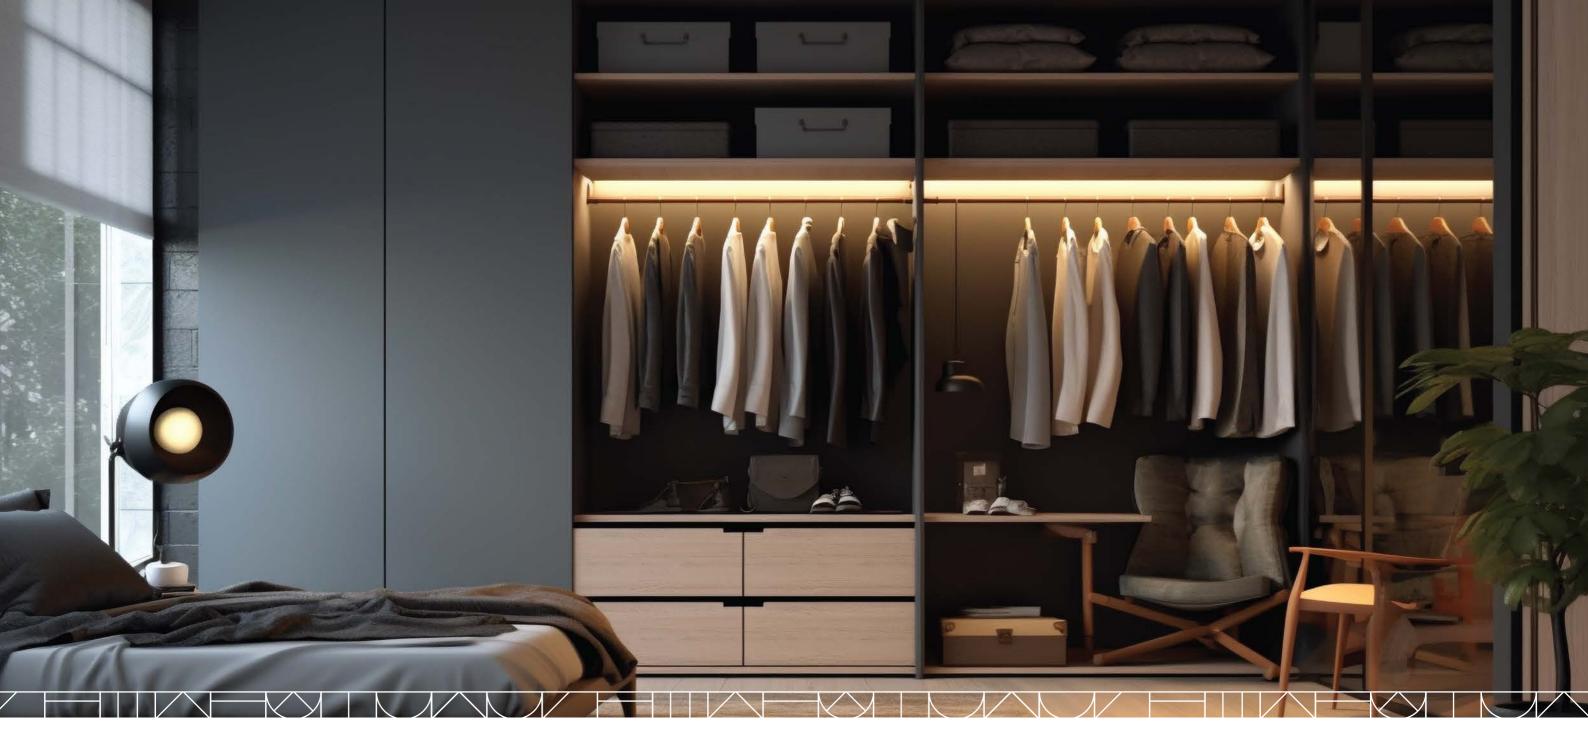

TROUSERS RACK

BLACK IRON STAND

PULL-OUT IRON STAND

**CLOTH BASKET** 

PULL-DOWN HANGER

CORNER ORGANIZERS

PULL-OUT TROUSERS TRAY

JEWELERY TRAY

GLASS DRAWER STORAGE

TROUSERS TRAY

**CLOTH STORAGE** 

ACCESSORIES TRAY

**BELT ORGANIZER** 

SHOE TRAYS MECHANISM

ACCESSORY ORGANIZER

## WARDROBE ACCESSORIES

Inspired by nature's grace, Willow combines soft, flowing lines with a natural finish. Its light, airy feel and subtle textures create a calm and inviting atmosphere in any room.