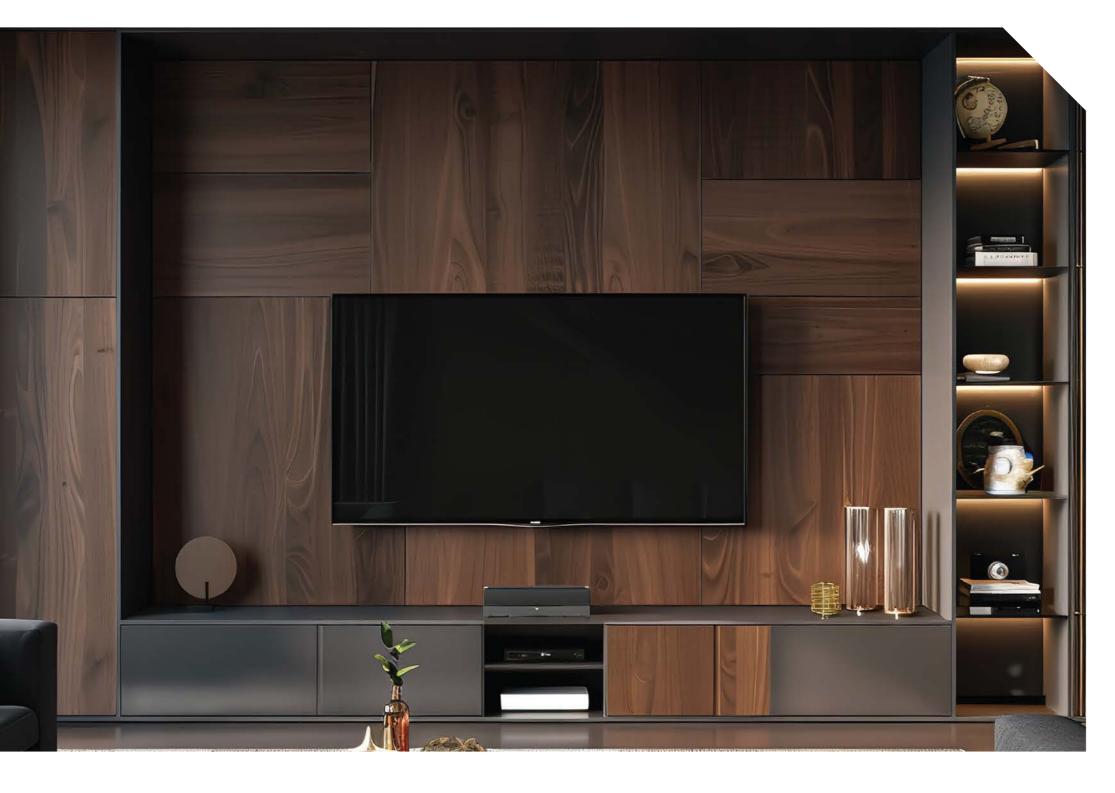

# A air air

A fusion of rustic charm and modern elegance, Oakcrest showcases rich wood tones and clean lines. Its natural finish and sturdy design bring warmth and timeless beauty to any interior.

Inspired by the rustic beauty of Italian landscapes, Tuscany features earthy tones and classic details. Its warm, inviting design creates a cozy yet sophisticated atmosphere, perfect for any space.

Evoking the grandeur of Italian architecture, Palazzo combines opulence with timeless design. Its intricate detailing and luxurious finish create an atmosphere of refined elegance and stately beauty.

A tribute to nature's serene beauty, Forestgate combines rich wood tones with soft textures. Its earthy design evokes the calmness of a forest, creating a peaceful and welcoming environment.