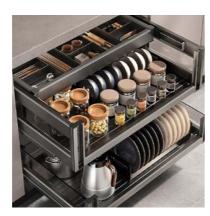

CHARCOAL ACCESSORY RACK

SWIVEL TRAYS MECHANISM

PEANUT CORNER ORGANIZER

**CUTLERY ORGANIZER** 

DETERGENT TRAY

PULL-DOWN RACK

COMFORT MECHANISM

KITCHEN ACCESSORY

DRAWER BASKET

PULL-DOWN RACK

GLASS SPICE RACK

INNER DRAWERS PANTRY

LARDER UNIT

PULL-OUT LARDER

## KITCHEN ACCESSORIES