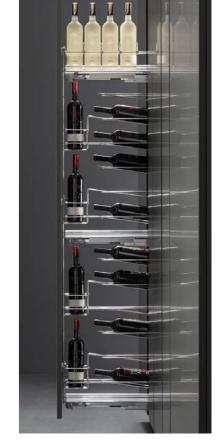

CHARCOAL ACCESSORY RACK

SWIVEL TRAYS MECHANISM

PEANUT CORNER ORGANIZER

**CUTLERY ORGANIZER** 

DETERGENT TRAY

PULL-DOWN RACK

COMFORT MECHANISM

KITCHEN ACCESSORY

DRAWER BASKET

PULL-DOWN RACK

GLASS SPICE RACK

INNER DRAWERS PANTRY

LARDER UNIT

PULL-OUT LARDER

## KITCHEN ACCESSORIES