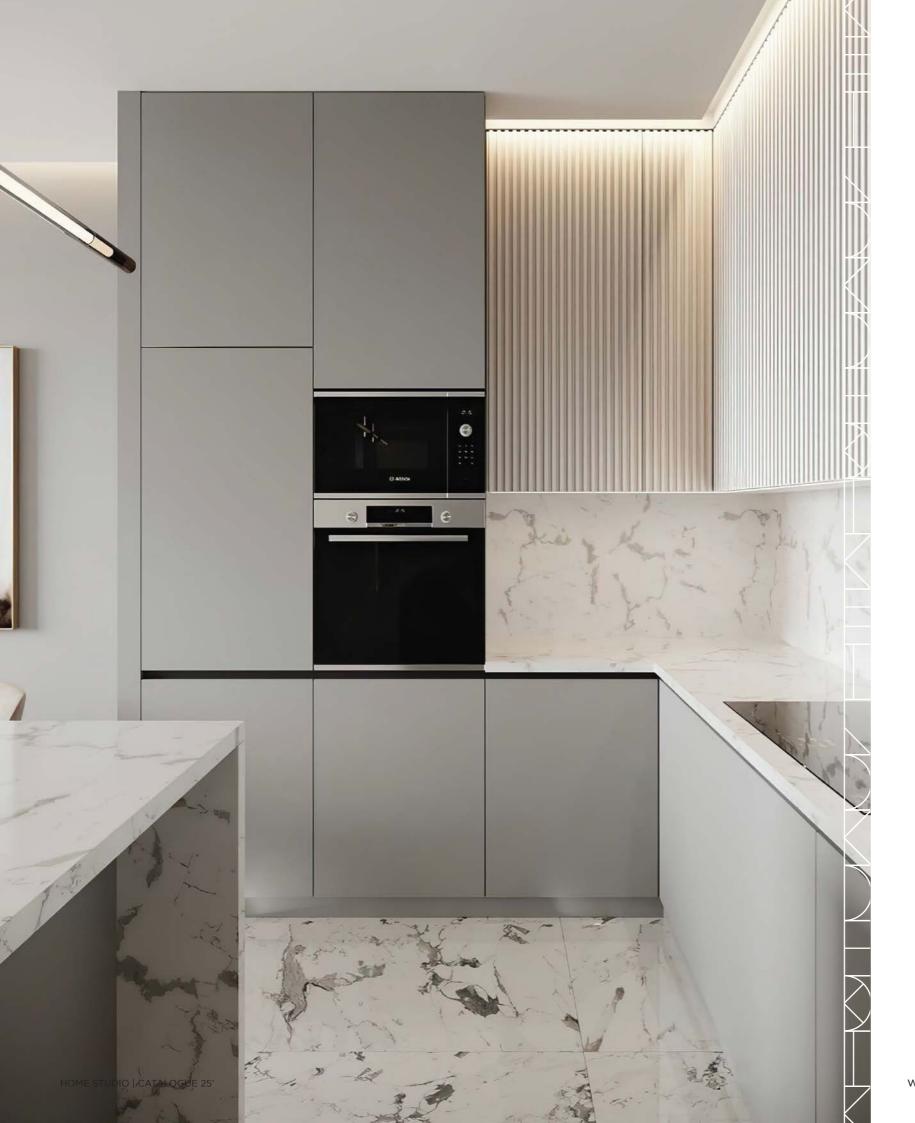

ishes create a sophisticated yet practical kitchen, ideal for contemporary living.



A cutting-edge design that blends futuristic elements with sleek simplicity, Neom features clean, geometric lines and advanced materials. Its innovative layout and modern finishes create a stylish, high-tech kitchen for the contemporary home.



A perfect fusion of style and practicality, Elva combines smooth lines with a modern aesthetic. Its clean design and high-quality finishes create a kitchen that is both visually striking and highly functional.





Inspired texture embod

Inspired by the fusion of tradition and modernity, Seoul combines clean lines with rich textures. Its minimalist design and innovative features create a functional, yet elegant kitchen that embodies both style and practicality.



With a focus on earthy tones and contemporary design, Verno combines natural textures with sleek finishes. Its balanced layout creates a warm, inviting atmosphere, perfect for a functional and stylish kitchen.

12



A blend of sleek modernity and subtle sophistication, Eris features sharp lines and refined finishes. Its minimalist design creates an effortlessly stylish kitchen that balances form with function.



MAGIC CORNER



CHARCOAL ACCESSORY RACK



SWIVEL TRAYS MECHANISM



PEANUT CORNER ORGANIZER



**CUTLERY ORGANIZER** 



DETERGENT TRAY





PULL-DOWN RACK



COMFORT MECHANISM



KITCHEN ACCESSORY





DRAWER BASKET



PULL-DOWN RACK



GLASS SPICE RACK



INNER DRAWERS PANTRY



LARDER UNIT



PULL-OUT LARDER

## KITCHEN ACCESSORIES









# WARDROBES WALK-NOSEIS





#