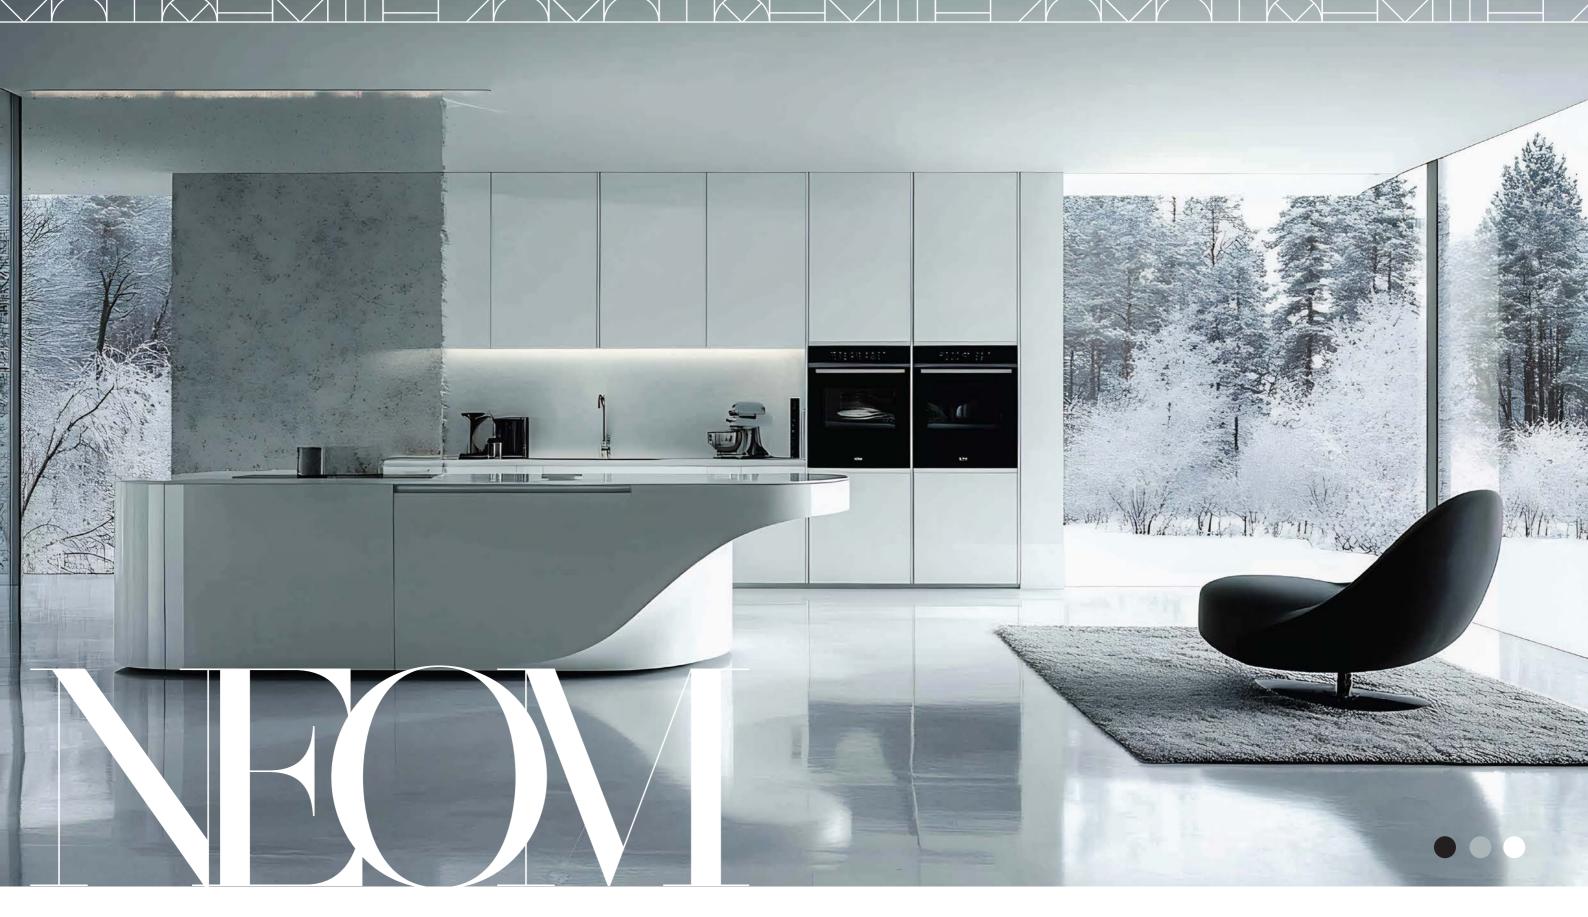

A cutting-edge design that blends futuristic elements with sleek simplicity, Neom features clean, geometric lines and advanced materials. Its innovative layout and modern finishes create a stylish, high-tech kitchen for the contemporary home.