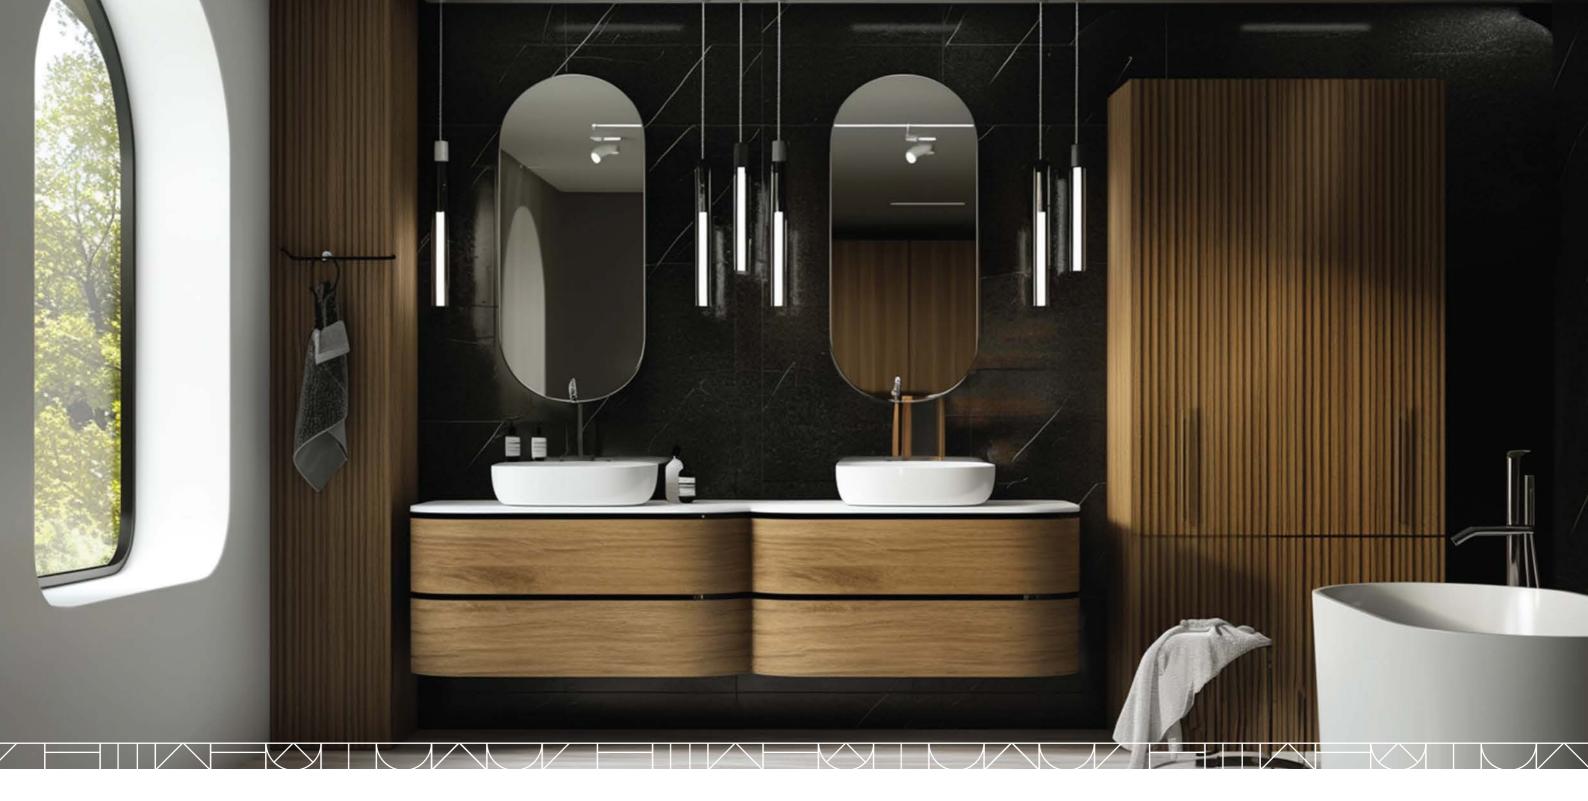

ired by nature's grace, Willow combines soft, flowing lines with a natural finish. Its light, airy feel and subtle textures create a calm and inviting atmosphere in any room.





With a blend of vibrant culture and understated elegance, Lisbon features clean lines and warm tones. Its timeless design evokes a sense of both sophistication and comfort, perfect for modern living spaces.



# AN BROSA

A symbol of luxury and elegance, Ambrosia offers a rich blend of intricate details and refined finishes. Its sophisticated design brings a sense of opulence and tranquility to any space.



Exuding timeless elegance, Pearl showcases a lustrous finish that enhances any space. Its subtle, refined design captures the essence of understated luxury, creating a serene and sophisticated ambiance.







A perfect blend of natural beauty and modern design, Maple features warm, inviting tones and smooth textures. Its timeless appeal adds a touch of rustic charm while maintaining a contemporary elegance.





## REAL

Embodying grandeur and sophistication, Regal features bold lines and luxurious finishes. Its majestic design exudes an air of royalty, creating a statement of elegance and refinement in any room.





A timeless embodiment of chic elegance, Celine blends soft curves with sleek finishes. Its understated beauty and modern design create a refined, luxurious atmosphere in any space.

32



Inspired by the city's blend of history and modernity, Prague combines classic charm with contemporary design. Its elegant lines and subtle details create a sophisticated yet inviting atmospher