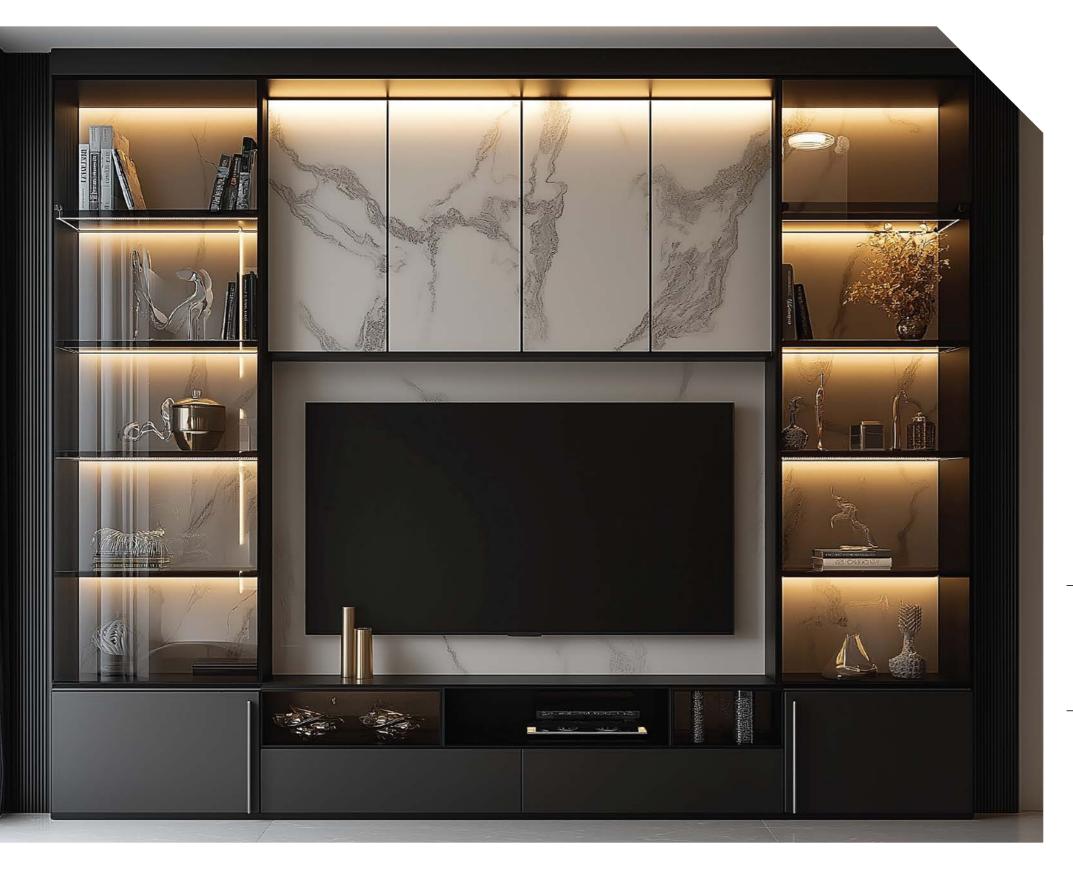

rra blends earthy tones with strong, natural textures. Its sturdy yet elegant design brings a sense of adventure and warmth, creating a grounded, inviting atmosphere.



Dynamic and energetic, Pulse combines sleek, modern lines with vibrant finishes. Its bold design captures movement and vitality, making it the perfect choice for contemporary spaces that demand attention.



Bold and striking, Vivid features bright, eye-catching tones and sharp, clean lines. Its energetic design brings a lively, dynamic atmosphere, making it a perfect statement piece for modern interiors.





Embodying unparalleled sophistication, Elite features sleek lines and premium finishes. Its refined design and luxurious materials create a sense of exclusivity, offering a truly distinguished look for any space.







A perfect blend of luxury and serenity, Elysian features soft, flowing lines and exquisite detailing. Its ethereal design and elegant finish create a peaceful, refined atmosphere, making any space feel divine.



051 8486 500 0339 2001 959

 $\nabla Z$ 

Info@homestudiointeriors.pk www.homestudiointeriors.pk

Rauf Tower, Ground Floor, GT Road, Jinnah Boulevard West, Sector A, DHA 2, Islamabad. f in 💿

@homestudiointeriors